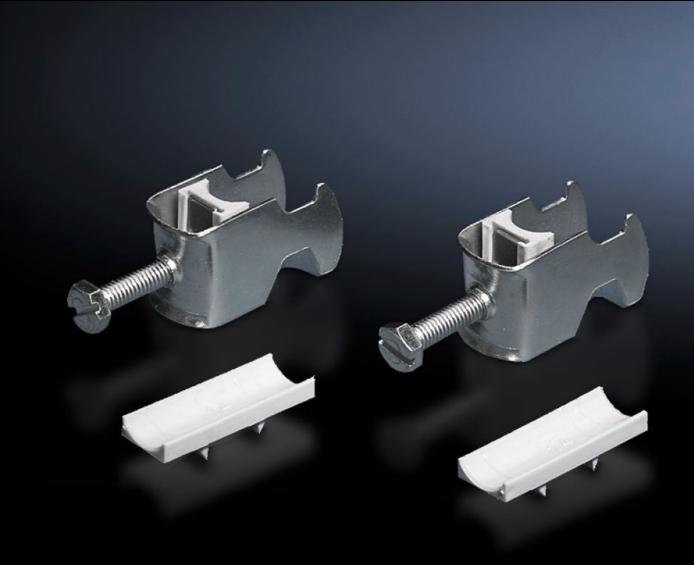

### DK 7078.000 - Cable clip for C rail, combination rail

For attaching cables to the C rail.

#### **Features**

| Model No.                     | DK 7078.000                                                                                                    |
|-------------------------------|----------------------------------------------------------------------------------------------------------------|
| Design                        | for cable diameter 12 – 18 mm                                                                                  |
| Product description           | For attaching cables to the C rail.                                                                            |
| Material                      | Sheet steel                                                                                                    |
| Surface finish                | Zinc-plated                                                                                                    |
| Supply includes               | Plastic insert                                                                                                 |
| Min. cable diameter           | 12 mm                                                                                                          |
| Max. cable diameter           | 18 mm                                                                                                          |
| Packs of                      | 25 pc(s).                                                                                                      |
| Net weight                    | 0.875                                                                                                          |
| Gross weight                  | 0.974                                                                                                          |
| PCF per pack (cradle-to-gate) | 3.6 kg CO2 eq (Cat B)                                                                                          |
| Note on PCF category          | Category B: PCF value (cradle-to-gate) based on the product weight, approximately calculated and self-declared |
| Customs tariff number         | 73182900                                                                                                       |
| EAN                           | 4028177124110                                                                                                  |
| E-Number Sweden               | E1300407                                                                                                       |
| ETIM 9                        | EC000454                                                                                                       |
|                               |                                                                                                                |

#### Tender text

Cable clamps 12 - 18 mm

For attaching cables to C rails. For cable diameter 12 - 18 mm.

Material: sheet steel, zinc-plated, passivated, with plastic insert.

© Rittal 2025 3