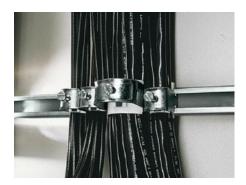

### DK 7078.000 - Cable clip for C rail, combination rail

For attaching cables to the C rail.

#### **Features**

| Model No.                     | DK 7078.000                                                                                                    |
|-------------------------------|----------------------------------------------------------------------------------------------------------------|
| Design                        | for cable diameter 12 – 18 mm                                                                                  |
| Product description           | For attaching cables to the C rail.                                                                            |
| Material                      | Sheet steel                                                                                                    |
| Surface finish                | Zinc-plated                                                                                                    |
| Supply includes               | Plastic insert                                                                                                 |
| Min. cable diameter           | 12 mm                                                                                                          |
| Max. cable diameter           | 18 mm                                                                                                          |
| Packs of                      | 25 pc(s).                                                                                                      |
| Net weight                    | 0.875                                                                                                          |
| Gross weight                  | 0.974                                                                                                          |
| PCF per pack (cradle-to-gate) | 3.6 kg CO2 eq (Cat B)                                                                                          |
| Note on PCF category          | Category B: PCF value (cradle-to-gate) based on the product weight, approximately calculated and self-declared |
| Customs tariff number         | 73182900                                                                                                       |
| EAN                           | 4028177124110                                                                                                  |
| E-Number Sweden               | E1300407                                                                                                       |
| ETIM 9                        | EC000454                                                                                                       |
|                               |                                                                                                                |

#### Tender text

Cable clamps 12 - 18 mm

For attaching cables to C rails. For cable diameter 12 - 18 mm.

Material: sheet steel, zinc-plated, passivated, with plastic insert.

© Rittal 2025 3