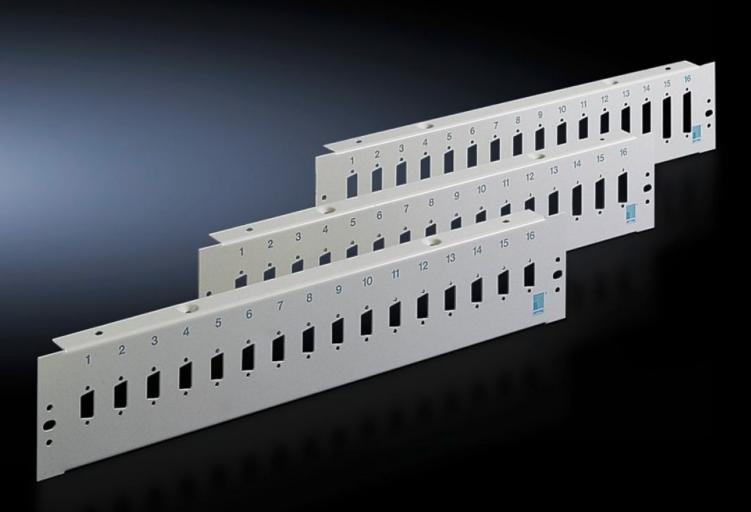

## DK 7087.535 - Patch panel for 24 V interfaces

For the installation of 16 sub-D (trapezoid) jacks and connectors, with accommodation facility for cable clamps.

## Features

| Model No.             | DK 7087.535                                                                                                                                             |
|-----------------------|---------------------------------------------------------------------------------------------------------------------------------------------------------|
| Product description   | For the installation of 16 sub-D (trapezoid) jacks and connectors.<br>With accommodation facility for cable clamp straps DK 7610.000 or<br>DK 7611.000. |
| Material              | Sheet steel                                                                                                                                             |
| Colour                | RAL 7035                                                                                                                                                |
| For no. of poles      | 9                                                                                                                                                       |
| Number of locations   | 16                                                                                                                                                      |
| Number of locations   | :                                                                                                                                                       |
| Packs of              | 1 pc(s).                                                                                                                                                |
| Net weight            | 0.718                                                                                                                                                   |
| Gross weight          | 0.795                                                                                                                                                   |
| Customs tariff number | 94039910                                                                                                                                                |
| EAN                   | 4028177166394                                                                                                                                           |
| ETIM 9                | EC001128                                                                                                                                                |
| ECLASS 8.0            | 19170112                                                                                                                                                |