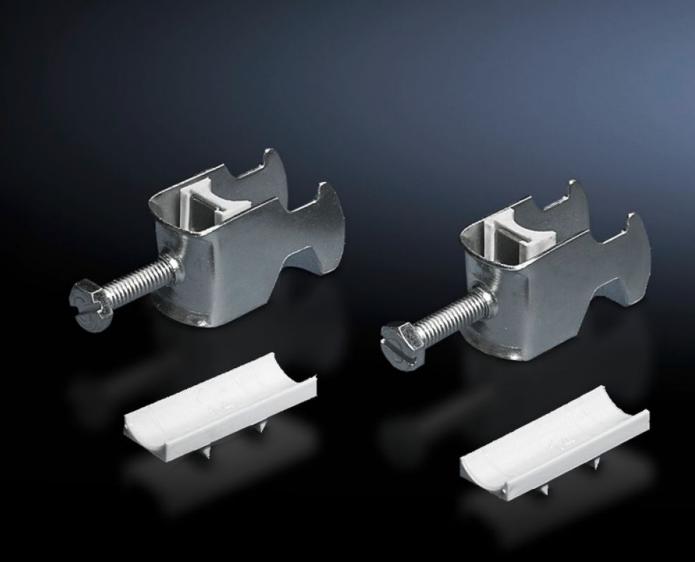

### DK 7097.300 - Cable clip for C rail, combination rail

For attaching cables to the C rail.

#### **Features**

| Model No.                     | DK 7097.300                                                                                                    |
|-------------------------------|----------------------------------------------------------------------------------------------------------------|
| Design                        | for cable diameter 30 – 34 mm                                                                                  |
| Product description           | For attaching cables to the C rail.                                                                            |
| Material                      | Sheet steel                                                                                                    |
| Surface finish                | Zinc-plated                                                                                                    |
| Supply includes               | Plastic insert                                                                                                 |
| Min. cable diameter           | 30 mm                                                                                                          |
| Max. cable diameter           | 34 mm                                                                                                          |
| Packs of                      | 25 pc(s).                                                                                                      |
| Net weight                    | 1                                                                                                              |
| Gross weight                  | 1.378                                                                                                          |
| PCF per pack (cradle-to-gate) | 5.2 kg CO2 eq (Cat B)                                                                                          |
| Note on PCF category          | Category B: PCF value (cradle-to-gate) based on the product weight, approximately calculated and self-declared |
| Customs tariff number         | 73182900                                                                                                       |
| EAN                           | 4028177193192                                                                                                  |
| E-Number Sweden               | E1300411                                                                                                       |
| ETIM 9                        | EC000454                                                                                                       |
|                               |                                                                                                                |

#### Tender text

Cable clamps 30 - 34 mm

For attaching the cables to the C rails.

For cable diameter: 30 - 34 mm.

Material: Sheet steel, zinc-plated, passivated

with plastic insert

© Rittal 2025 3