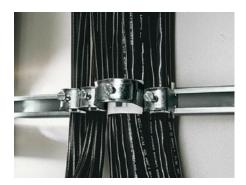

### DK 7097.300 - Cable clip for C rail, combination rail

For attaching cables to the C rail.

#### Tender text

Cable clamps 30 - 34 mm

For attaching the cables to the C rails.

For cable diameter: 30 - 34 mm.

Material: Sheet steel, zinc-plated, passivated

with plastic insert

© Rittal 2025 3