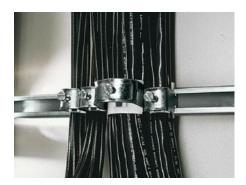

## DK 7098.000 - Cable clip for C rail, combination rail

For attaching cables to the C rail.

#### **Features**

| Model No.                     | DK 7098.000                                                                                                    |
|-------------------------------|----------------------------------------------------------------------------------------------------------------|
| Design                        | for cable diameter 38 – 42 mm                                                                                  |
| Product description           | For attaching cables to the C rail.                                                                            |
| Material                      | Sheet steel                                                                                                    |
| Surface finish                | Zinc-plated                                                                                                    |
| Supply includes               | Plastic insert                                                                                                 |
| Min. cable diameter           | 38 mm                                                                                                          |
| Max. cable diameter           | 42 mm                                                                                                          |
| Packs of                      | 25 pc(s).                                                                                                      |
| Net weight                    | 2                                                                                                              |
| Gross weight                  | 2.006                                                                                                          |
| PCF per pack (cradle-to-gate) | 8.1 kg CO2 eq (Cat B)                                                                                          |
| Note on PCF category          | Category B: PCF value (cradle-to-gate) based on the product weight, approximately calculated and self-declared |
| Customs tariff number         | 73182900                                                                                                       |
| EAN                           | 4028177124547                                                                                                  |
| ETIM 9                        | EC000454                                                                                                       |
| ETIM 8                        | EC000127                                                                                                       |
|                               |                                                                                                                |

### Tender text

Cable clamps 38 - 42 mm

For attaching cables to C rails. For cable diameter 38 - 42 mm.

Material: sheet steel, zinc-plated, passivated, with plastic insert.

© Rittal 2025 3