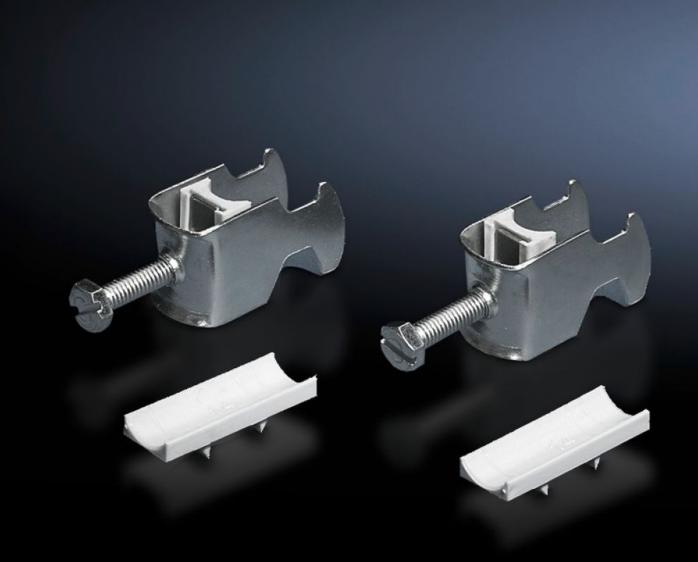

## DK 7098.000 - Cable clip for C rail, combination rail

For attaching cables to the C rail.

#### **Features**

| Model No.                     | DK 7098.000                                                                                                    |
|-------------------------------|----------------------------------------------------------------------------------------------------------------|
| Design                        | for cable diameter 38 – 42 mm                                                                                  |
| Product description           | For attaching cables to the C rail.                                                                            |
| Material                      | Sheet steel                                                                                                    |
| Surface finish                | Zinc-plated                                                                                                    |
| Supply includes               | Plastic insert                                                                                                 |
| Min. cable diameter           | 38 mm                                                                                                          |
| Max. cable diameter           | 42 mm                                                                                                          |
| Packs of                      | 25 pc(s).                                                                                                      |
| Net weight                    | 2                                                                                                              |
| Gross weight                  | 2.006                                                                                                          |
| PCF per pack (cradle-to-gate) | 8.1 kg CO2 eq (Cat B)                                                                                          |
| Note on PCF category          | Category B: PCF value (cradle-to-gate) based on the product weight, approximately calculated and self-declared |
| Customs tariff number         | 73182900                                                                                                       |
| EAN                           | 4028177124547                                                                                                  |
| ETIM 9                        | EC000454                                                                                                       |
| ETIM 8                        | EC000127                                                                                                       |
|                               |                                                                                                                |

### Tender text

Cable clamps 38 - 42 mm

For attaching cables to C rails. For cable diameter 38 - 42 mm.

Material: sheet steel, zinc-plated, passivated, with plastic insert.

© Rittal 2025 3