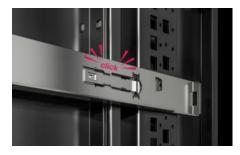

## IT 7100.410 - OCP rail 21" for OCP ORV3 rack

Snap-type OCP rails for installing 21" components in the Rittal OCP ORV3 rack.

## **Features**

| Model No.             | IT 7100.410                                                                                                                                                                                         |
|-----------------------|-----------------------------------------------------------------------------------------------------------------------------------------------------------------------------------------------------|
| Product description   | For installing 21" components in the OCP ORV3 rack.                                                                                                                                                 |
| Benefits              | OCP-accepted solution for the rapid integration of service and network components Rapid assembly and maintenance thanks to simple, tool-free click-in attachment Load capacity up to 80 kg per rail |
| Applications          | For installing at the left and right in the OCP ORV3 rack                                                                                                                                           |
| Material              | Sheet steel                                                                                                                                                                                         |
| Surface finish        | Galvanised                                                                                                                                                                                          |
| Note                  | One rail is required for each height unit                                                                                                                                                           |
| Packs of              | 8 pc(s).                                                                                                                                                                                            |
| Net weight            | 12.8                                                                                                                                                                                                |
| Gross weight          | 14.78                                                                                                                                                                                               |
| Customs tariff number | 73269098                                                                                                                                                                                            |
| EAN                   | 4028177998605                                                                                                                                                                                       |
| ETIM 9                | EC002620                                                                                                                                                                                            |
| ECLASS 8.0            | 27189234                                                                                                                                                                                            |
|                       |                                                                                                                                                                                                     |