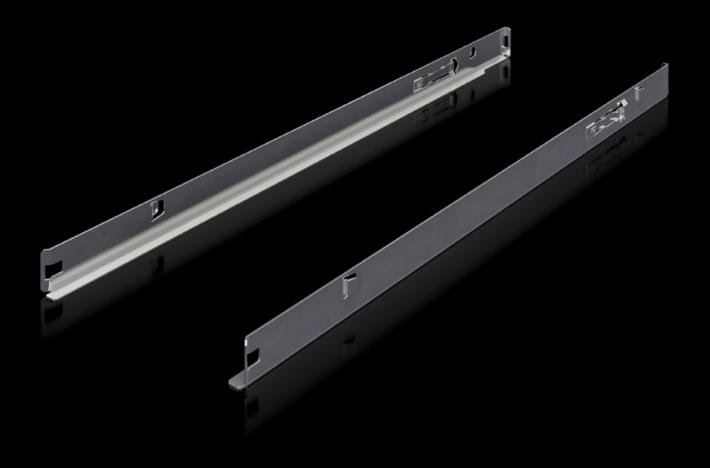

## IT 7100.410 - OCP rail 21" for OCP ORV3 rack

Snap-type OCP rails for installing 21" components in the Rittal OCP ORV3 rack.

## **Features**

| Model No.             | IT 7100.410                                                                                                                                                                                         |
|-----------------------|-----------------------------------------------------------------------------------------------------------------------------------------------------------------------------------------------------|
| Product description   | For installing 21" components in the OCP ORV3 rack.                                                                                                                                                 |
| Benefits              | OCP-accepted solution for the rapid integration of service and network components Rapid assembly and maintenance thanks to simple, tool-free click-in attachment Load capacity up to 80 kg per rail |
| Applications          | For installing at the left and right in the OCP ORV3 rack                                                                                                                                           |
| Material              | Sheet steel                                                                                                                                                                                         |
| Surface finish        | Galvanised                                                                                                                                                                                          |
| Note                  | One rail is required for each height unit                                                                                                                                                           |
| Packs of              | 8 pc(s).                                                                                                                                                                                            |
| Net weight            | 12.8                                                                                                                                                                                                |
| Gross weight          | 14.78                                                                                                                                                                                               |
| Customs tariff number | 73269098                                                                                                                                                                                            |
| EAN                   | 4028177998605                                                                                                                                                                                       |
| ETIM 9                | EC002620                                                                                                                                                                                            |
| ECLASS 8.0            | 27189234                                                                                                                                                                                            |
|                       |                                                                                                                                                                                                     |