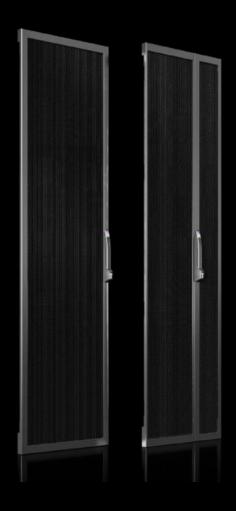

## IT 7100.510 - OCP door set for OCP ORV3 rack

Includes comfort handle with lock and push-button insert for enhanced access protection.

## **Features**

| Model No.             | IT 7100.510                                                                                                                                      |
|-----------------------|--------------------------------------------------------------------------------------------------------------------------------------------------|
| Benefits              | Enhanced access protection Optimum service access thanks to asymmetrically divided rear door                                                     |
| Material              | Sheet steel                                                                                                                                      |
| Surface finish        | Dipcoat primed and powder coated                                                                                                                 |
| Colour                | RAL 9005                                                                                                                                         |
| Supply includes       | Front door, one-piece, vented Asymmetrically divided rear door, vented Front and rear comfort handles with push button keyed door lock 12 hinges |
| Dimensions            | Width: 596 mm<br>Height: 2,236 mm<br>Depth: 35 mm                                                                                                |
| Packs of              | 2 pc(s).                                                                                                                                         |
| Customs tariff number | 94039910                                                                                                                                         |
| EAN                   | 4028177998612                                                                                                                                    |
| ETIM 9                | EC000747                                                                                                                                         |