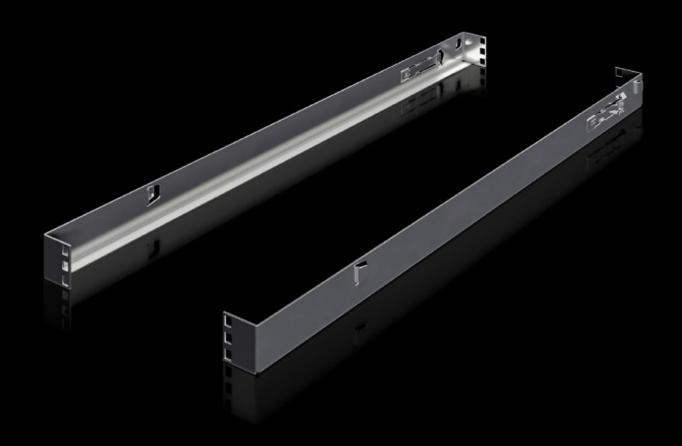

## IT 7100.540 - OCP adaptor 21" to 19"

Adaptor rail for 19" components in the ORV3 rack.

## **Features**

| Model No.                | IT 7100.540                                                                                                                                                                                                          |
|--------------------------|----------------------------------------------------------------------------------------------------------------------------------------------------------------------------------------------------------------------|
| Benefits                 | Construction of hybrid applications using 19" components and 21" OCP components in a rack system Sufficient for 1 OU in the ORV3 rack Rapid assembly and maintenance thanks to simple, tool-free click-in attachment |
| Technical specifications | Load capacity up to 25 kg                                                                                                                                                                                            |
| Applications             | For installing at the left and right in the OCP ORV3 rack                                                                                                                                                            |
| Material                 | Sheet steel                                                                                                                                                                                                          |
| Surface finish           | Galvanised                                                                                                                                                                                                           |
| To fit                   | Enclosure type: OCP ORV3 rack                                                                                                                                                                                        |
| Packs of                 | 2 pc(s).                                                                                                                                                                                                             |
| Customs tariff number    | 94039910                                                                                                                                                                                                             |
| EAN                      | 4028177998551                                                                                                                                                                                                        |
| ETIM 9                   | EC002620                                                                                                                                                                                                             |
| ETIM 8                   | EC002625                                                                                                                                                                                                             |
| ECLASS 8.0               | 27189234                                                                                                                                                                                                             |
|                          |                                                                                                                                                                                                                      |