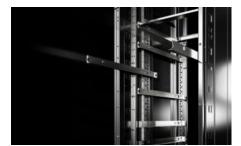

## IT 7100.540 - OCP adaptor 21" to 19"

Adaptor rail for 19" components in the ORV3 rack.

## **Features**

| Model No.                | IT 7100.540                                                                                                                                                                                                          |
|--------------------------|----------------------------------------------------------------------------------------------------------------------------------------------------------------------------------------------------------------------|
| Benefits                 | Construction of hybrid applications using 19" components and 21" OCP components in a rack system Sufficient for 1 OU in the ORV3 rack Rapid assembly and maintenance thanks to simple, tool-free click-in attachment |
| Technical specifications | Load capacity up to 25 kg                                                                                                                                                                                            |
| Applications             | For installing at the left and right in the OCP ORV3 rack                                                                                                                                                            |
| Material                 | Sheet steel                                                                                                                                                                                                          |
| Surface finish           | Galvanised                                                                                                                                                                                                           |
| To fit                   | Enclosure type: OCP ORV3 rack                                                                                                                                                                                        |
| Packs of                 | 2 pc(s).                                                                                                                                                                                                             |
| Customs tariff number    | 94039910                                                                                                                                                                                                             |
| EAN                      | 4028177998551                                                                                                                                                                                                        |
| ETIM 9                   | EC002620                                                                                                                                                                                                             |
| ETIM 8                   | EC002625                                                                                                                                                                                                             |
| ECLASS 8.0               | 27189234                                                                                                                                                                                                             |
|                          |                                                                                                                                                                                                                      |