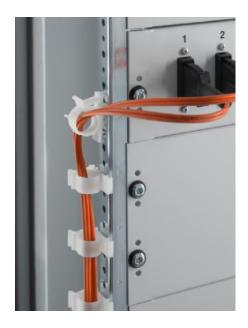

## DK 7111.300 - Snap-in cable routing

For fast, tool-free assembly in two variants: snap-mounting and twist-mounting.

#### **Features**

| Model No.                   | DK 7111.300                                                                             |
|-----------------------------|-----------------------------------------------------------------------------------------|
| Design                      | for snap-mounting                                                                       |
| Benefits                    | The diameter of the cable routing clip may be adapted to the routed cable cross-section |
| Material                    | Polyamide 6.6, self-extinguishing to UL 94-V2                                           |
| Colour                      | Natural                                                                                 |
| Cable entry                 | Min. cable diameter: 14 mm<br>Max. cable diameter: 19 mm                                |
| For system punchings with Ø | 6.2 mm                                                                                  |
| Min. cable diameter         | 14 mm                                                                                   |
| Max. cable diameter         | 19 mm                                                                                   |
| Packs of                    | 10 pc(s).                                                                               |
| Net weight                  | 0.03                                                                                    |
| Gross weight                | 0.043                                                                                   |
|                             |                                                                                         |