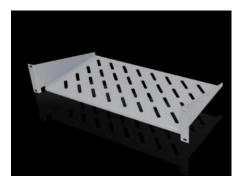

# DK 7119.250 - Component shelf 2 U, static installation

Component shelf 2 U, static installation for attachment to the 482.6 mm (19") system punchings. Load capacity: 25 kg.

#### **Features**

| Model No.                     | DK 7119.250                                                                                                    |
|-------------------------------|----------------------------------------------------------------------------------------------------------------|
| Design                        | 482.6 mm (19")                                                                                                 |
| Product description           | For mounting between 482.6 mm (19") mounting angles.                                                           |
| Material                      | Sheet steel                                                                                                    |
| Surface finish                | Spray-finished                                                                                                 |
| Colour                        | RAL 7035                                                                                                       |
| Load capacity                 | 25 kg surface load, static                                                                                     |
| Note                          | Not suitable for combination with telescopic slides.                                                           |
| Dimensions                    | Width: 482.6 mm                                                                                                |
|                               | Depth: 250 mm                                                                                                  |
| Packs of                      | 1 pc(s).                                                                                                       |
| Net weight                    | 1.92                                                                                                           |
| Gross weight                  | 2.28                                                                                                           |
| PCF per pack (cradle-to-gate) | 9 kg CO2 eq (Cat B)                                                                                            |
| Note on PCF category          | Category B: PCF value (cradle-to-gate) based on the product weight, approximately calculated and self-declared |
|                               |                                                                                                                |