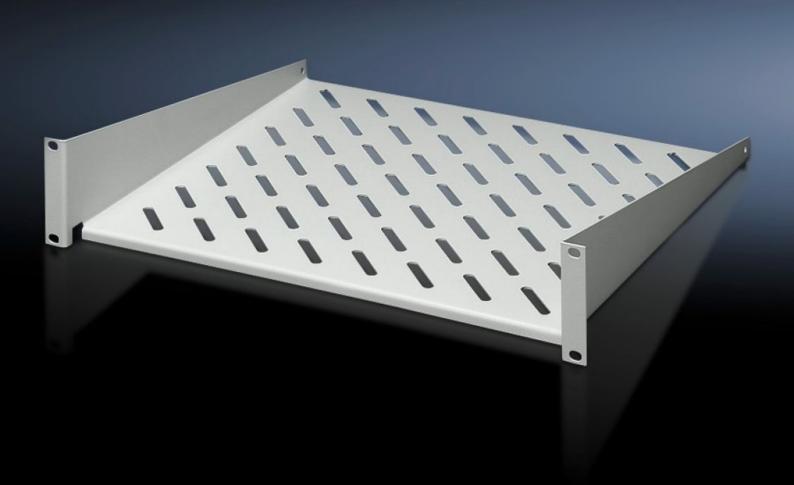

# DK 7119.250 - Component shelf 2 U, static installation

Component shelf 2 U, static installation for attachment to the 482.6 mm (19") system punchings. Load capacity: 25 kg.

#### **Features**

| Model No.                     | DK 7119.250                                                                                                    |
|-------------------------------|----------------------------------------------------------------------------------------------------------------|
| Design                        | 482.6 mm (19")                                                                                                 |
| Product description           | For mounting between 482.6 mm (19") mounting angles.                                                           |
| Material                      | Sheet steel                                                                                                    |
| Surface finish                | Spray-finished                                                                                                 |
| Colour                        | RAL 7035                                                                                                       |
| Load capacity                 | 25 kg surface load, static                                                                                     |
| Note                          | Not suitable for combination with telescopic slides.                                                           |
| Dimensions                    | Width: 482.6 mm                                                                                                |
|                               | Depth: 250 mm                                                                                                  |
| Packs of                      | 1 pc(s).                                                                                                       |
| Net weight                    | 1.92                                                                                                           |
| Gross weight                  | 2.28                                                                                                           |
| PCF per pack (cradle-to-gate) | 9 kg CO2 eq (Cat B)                                                                                            |
| Note on PCF category          | Category B: PCF value (cradle-to-gate) based on the product weight, approximately calculated and self-declared |
|                               |                                                                                                                |