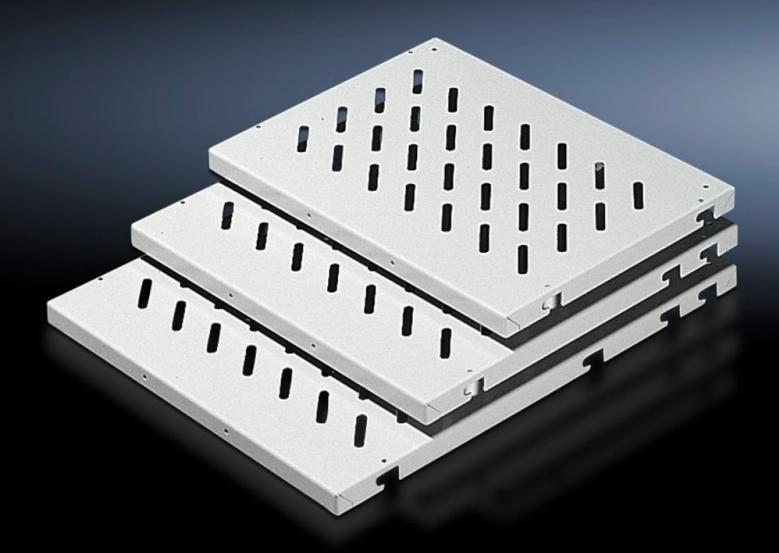

# DK 7145.035 - Component shelf, 482.6 mm (19") configuration Enclosures with L-shaped mounting angles front and rear

Provide several attachment points, so the distance between the 482.6 mm (19") mounting angles is variable, load capacity: 50 kg.

#### **Features**

| Model No.                        | DK 7145.035                                                                                                                                                                                                                                                                                                                                                                            |
|----------------------------------|----------------------------------------------------------------------------------------------------------------------------------------------------------------------------------------------------------------------------------------------------------------------------------------------------------------------------------------------------------------------------------------|
| Product description              | Depending on their depth, the component shelves have several attachment points, so the distance between the 482.6 mm (19") mounting angles is variable within certain limits. Each component shelf secured in this way can be retrospectively upgraded to full withdrawal using telescopic slides. For this purpose, the telescopic slides are screw-fastened in place of the spacers. |
| Applications                     | For mounting two between 482.6 mm (19") mounting angles For upgrading legacy TS items                                                                                                                                                                                                                                                                                                  |
| Material                         | Sheet steel                                                                                                                                                                                                                                                                                                                                                                            |
| Colour                           | RAL 7035                                                                                                                                                                                                                                                                                                                                                                               |
| Supply includes                  | Assembly parts                                                                                                                                                                                                                                                                                                                                                                         |
| Distance between mounting levels | 348 mm<br>448 mm<br>498 mm                                                                                                                                                                                                                                                                                                                                                             |
| Load capacity                    | 50 kg area load                                                                                                                                                                                                                                                                                                                                                                        |
| Note                             | For TS: If L-shaped mounting angles based on TS are used in network enclosures, adaptor 7827.300 is required For TS, 482.6 mm (19") system punchings: The depth-variable installation kit 7063.850 allows flexible mounting between two L-shaped mounting angles directly on the 19" system punchings.                                                                                 |
| Dimensions                       | Width: 409 mm<br>Depth: 500 mm                                                                                                                                                                                                                                                                                                                                                         |
| Packs of                         | 1 pc(s).                                                                                                                                                                                                                                                                                                                                                                               |

#### Tender text

Component shelf for 482.6 mm (19") attachment levels

Component shelves, W x D:  $409 \times 500$  mm; made from 1.5 mm steel sheet, for network enclosures with two 482.6 mm (19") attachment levels.

The component shelf has slots for preventing heat accumulation and can be loaded up to a maximum of 50 kg. The component shelf is fitted on U-pitch pattern mounting angles and the height can be adjusted linearly as per the U-pitch pattern, using the T-slot mounting angles