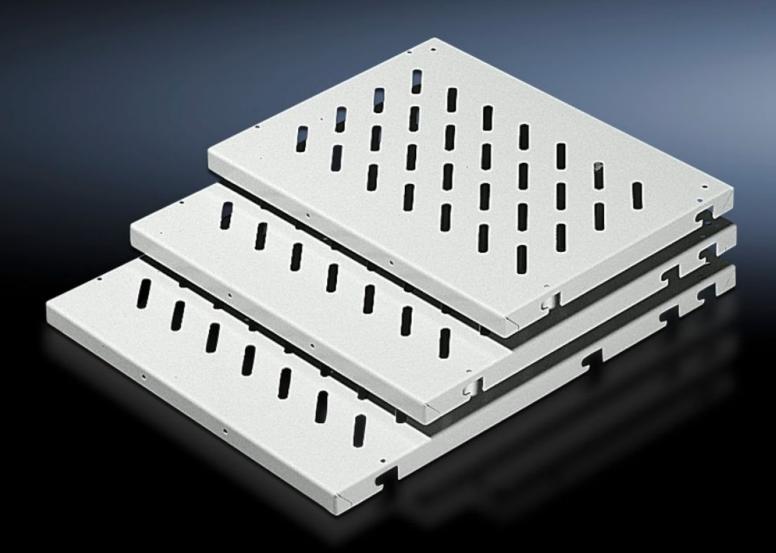

# DK 7145.635 - Component shelf, 482.6 mm (19") configuration Enclosures with L-shaped mounting angles front and rear

Provide several attachment points, so the distance between the 482.6 mm (19") mounting angles is variable, load capacity: 50 kg.

#### **Features**

| Model No.                        | DK 7145.635                                                                                                                                                                                                                                                                                                                                                                            |
|----------------------------------|----------------------------------------------------------------------------------------------------------------------------------------------------------------------------------------------------------------------------------------------------------------------------------------------------------------------------------------------------------------------------------------|
| Product description              | Depending on their depth, the component shelves have several attachment points, so the distance between the 482.6 mm (19″) mounting angles is variable within certain limits. Each component shelf secured in this way can be retrospectively upgraded to full withdrawal using telescopic slides. For this purpose, the telescopic slides are screw-fastened in place of the spacers. |
| Applications                     | For mounting two between 482.6 mm (19") mounting angles For upgrading legacy TS items                                                                                                                                                                                                                                                                                                  |
| Material                         | Sheet steel                                                                                                                                                                                                                                                                                                                                                                            |
| Colour                           | RAL 7035                                                                                                                                                                                                                                                                                                                                                                               |
| Supply includes                  | Assembly parts                                                                                                                                                                                                                                                                                                                                                                         |
| Distance between mounting levels | 448 mm<br>548 mm<br>598 mm                                                                                                                                                                                                                                                                                                                                                             |
| Load capacity                    | 50 kg area load                                                                                                                                                                                                                                                                                                                                                                        |
| Note                             | For TS: If L-shaped mounting angles based on TS are used in network enclosures, adaptor 7827.300 is required For TS, 482.6 mm (19") system punchings: The depth-variable installation kit 7063.850 allows flexible mounting between two L-shaped mounting angles directly on the 19" system punchings.                                                                                 |
| Dimensions                       | Width: 409 mm<br>Depth: 600 mm                                                                                                                                                                                                                                                                                                                                                         |
| Packs of                         | 1 pc(s).                                                                                                                                                                                                                                                                                                                                                                               |

#### Tender text

Component shelf for 482.6 mm (19")attachment levels

Component shelf made from 1.5 mm steel sheet for network enclosures with two 482.6 mm (19") attachment levels. The component shelf has slots for preventing heat accumulation and can be loaded up to a maximum of 50 kg. The component shelf is fitted on U-pitch pattern mounting angles and the height can be adjusted linearly as per the U-pitch pattern, using the T-slot mounting angles