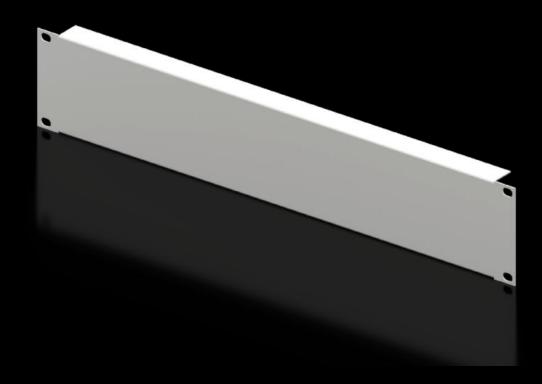

# DK 7152.035 - Blanking panel, 482.6 mm (19")

As an extension cover or for population as required.

#### **Features**

| Model No.                     | DK 7152.035                                                                                                    |
|-------------------------------|----------------------------------------------------------------------------------------------------------------|
| Product description           | As an extension cover or for population as required.                                                           |
| Material                      | Sheet steel                                                                                                    |
| Colour                        | RAL 7035                                                                                                       |
| Build-up height               | 88 mm                                                                                                          |
| Dimensions                    | Width: 482.6 mm                                                                                                |
| Units                         | 2 U                                                                                                            |
| Packs of                      | 2 pc(s).                                                                                                       |
| Net weight                    | 1.224                                                                                                          |
| Gross weight                  | 1.312                                                                                                          |
| PCF per pack (cradle-to-gate) | 5 kg CO2 eq (Cat B)                                                                                            |
| Note on PCF category          | Category B: PCF value (cradle-to-gate) based on the product weight, approximately calculated and self-declared |
| Customs tariff number         | 94039910                                                                                                       |
| EAN                           | 4028177165755                                                                                                  |
| ETIM 9                        | EC000456                                                                                                       |
| ECLASS 8.0                    | 27189217                                                                                                       |
|                               |                                                                                                                |