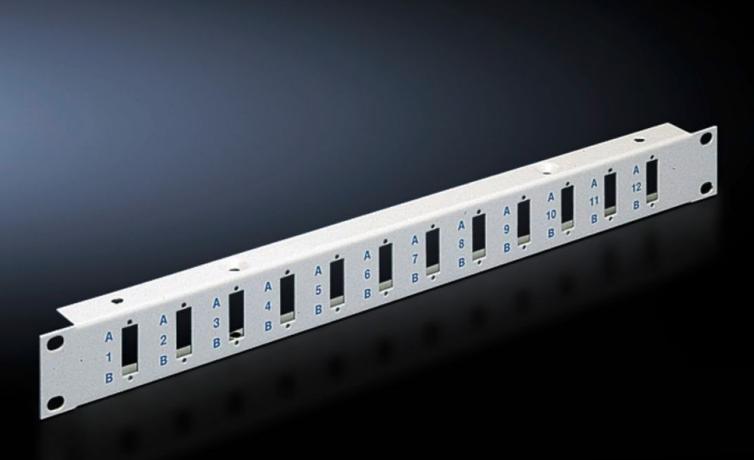

# DK 7154.035 - Patch panel to accommodate SC duplex and LC quad fibre-optic couplings

To accommodate SC-Duplex and LC-Quad fibre-optic couplings, with accommodation facility for cable clamp straps.

#### Features

| Model No.             | DK 7154.035                                                                    |
|-----------------------|--------------------------------------------------------------------------------|
| Product description   | With accommodation facility for cable clamp straps DK 7610.000 or DK 7611.000. |
| Material              | Sheet steel                                                                    |
| Colour                | RAL 7035                                                                       |
| Number of locations   | 12                                                                             |
| Number of locations   |                                                                                |
| Packs of              | 1 pc(s).                                                                       |
| Net weight            | 0.425                                                                          |
| Gross weight          | 0.525                                                                          |
| Customs tariff number | 94039910                                                                       |
| EAN                   | 4028177166660                                                                  |
| ECLASS 8.0            | 19170113                                                                       |
|                       |                                                                                |

### Tender text

482.6 mm (19") patch panel, 1 U

For installing 12 SC-duplex couplings including cable clamping fixture options. Material: Sheet steel Paint finish: RAL 7035