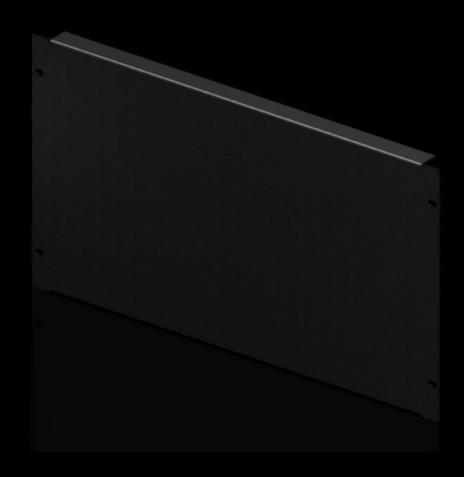

## DK 7156.005 - Blanking panel, 482.6 mm (19")

As an extension cover or for population as required.

### **Features**

| Model No.                     | DK 7156.005                                                                                                    |
|-------------------------------|----------------------------------------------------------------------------------------------------------------|
| Product description           | As an extension cover or for population as required.                                                           |
| Material                      | Sheet steel                                                                                                    |
| Colour                        | RAL 9005                                                                                                       |
| Build-up height               | 266 mm                                                                                                         |
| Note on Model No.             | Extended delivery times.                                                                                       |
| Dimensions                    | Width: 482.6 mm                                                                                                |
| Units                         | 6 U                                                                                                            |
| Packs of                      | 2 pc(s).                                                                                                       |
| Net weight                    | 2.9                                                                                                            |
| Gross weight                  | 3.08                                                                                                           |
| PCF per pack (cradle-to-gate) | 13 kg CO2 eq (Cat B)                                                                                           |
| Note on PCF category          | Category B: PCF value (cradle-to-gate) based on the product weight, approximately calculated and self-declared |
| Customs tariff number         | 73269098                                                                                                       |
| EAN                           | 4028177492134                                                                                                  |
| ETIM 9                        | EC000456                                                                                                       |
| ECLASS 8.0                    | 27189217                                                                                                       |

### Tender text

482.6 mm (19") blanking panel, 6 U

Used as an extension cover or for fitting separately.

Installation height: 266 mm, 6 U

Version: Steel sheet Spray-finish: RAL 9005

Dimensions (W x H x D): 483 mm x 266 mm x 23 mm