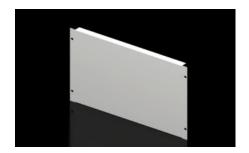

## DK 7156.035 - Blanking panel, 482.6 mm (19")

As an extension cover or for population as required.

#### **Features**

| Model No.                     | DK 7156.035                                                                                                    |
|-------------------------------|----------------------------------------------------------------------------------------------------------------|
| Product description           | As an extension cover or for population as required.                                                           |
| Material                      | Sheet steel                                                                                                    |
| Colour                        | RAL 7035                                                                                                       |
| Build-up height               | 266 mm                                                                                                         |
| Dimensions                    | Width: 482.6 mm                                                                                                |
| Units                         | 6 U                                                                                                            |
| Packs of                      | 2 pc(s).                                                                                                       |
| Net weight                    | 2.94                                                                                                           |
| Gross weight                  | 3.14                                                                                                           |
| PCF per pack (cradle-to-gate) | 12.5 kg CO2 eq (Cat B)                                                                                         |
| Note on PCF category          | Category B: PCF value (cradle-to-gate) based on the product weight, approximately calculated and self-declared |
| Customs tariff number         | 94039910                                                                                                       |
| EAN                           | 4028177165779                                                                                                  |
| ETIM 9                        | EC000456                                                                                                       |
| ECLASS 8.0                    | 27189217                                                                                                       |
|                               |                                                                                                                |

### Tender text

482.6 mm (19") blanking panel, 6 U

Used as an extension cover or for fitting separately.

Installation height: 266 mm, 6 U

Version: Steel sheet Spray-finish: RAL 7035

Dimensions (W x H x D): 483 mm x 266 mm x 23 mm