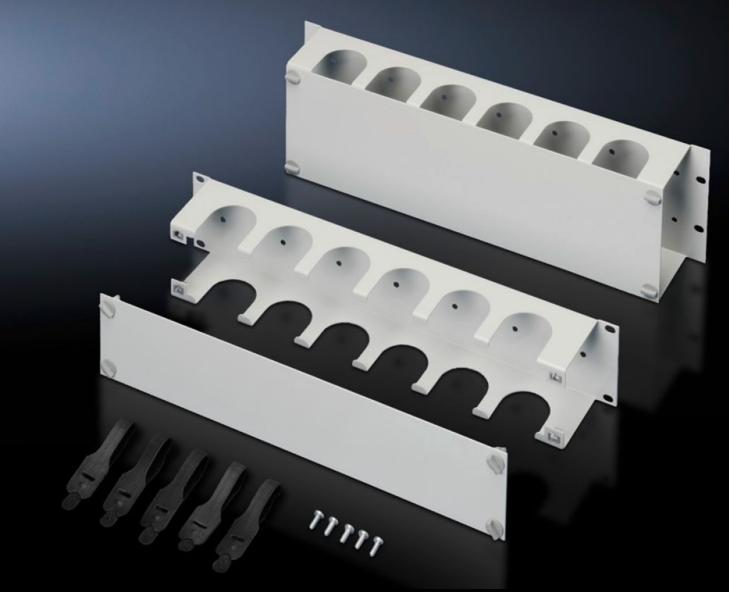

## DK 7158.100 - Cable management duct, horizontal 482.6 mm (19")

Facilitates concealed, simple cable routing of large quantities of cables within the 482.6 mm (19") attachment level, for simple handling, the entire front panel may be removed via quick-release fasteners.

#### **Features**

| Model No.             | DK 7158.100                                                                                                                                                                                                                                                                                                                                                                                                                                   |
|-----------------------|-----------------------------------------------------------------------------------------------------------------------------------------------------------------------------------------------------------------------------------------------------------------------------------------------------------------------------------------------------------------------------------------------------------------------------------------------|
| Product description   | The duct facilitates concealed, simple cable routing of large quantities of cables to equipment within the 482.6 mm (19") attachment level. Large cut-outs ensure convenient, kink-free cable routing to the components top and bottom. For simple handling, the entire front panel may be removed via quick-release fasteners. After attaching the cables, these are held in position via nylon loop tapes, whilst the duct may be resealed. |
| Material              | Sheet steel                                                                                                                                                                                                                                                                                                                                                                                                                                   |
| Surface finish        | Spray-finished                                                                                                                                                                                                                                                                                                                                                                                                                                |
| Colour                | RAL 7035                                                                                                                                                                                                                                                                                                                                                                                                                                      |
| Supply includes       | 5 nylon loops                                                                                                                                                                                                                                                                                                                                                                                                                                 |
| Units                 | 2 U                                                                                                                                                                                                                                                                                                                                                                                                                                           |
| Packs of              | 1 pc(s).                                                                                                                                                                                                                                                                                                                                                                                                                                      |
| Net weight            | 1.7                                                                                                                                                                                                                                                                                                                                                                                                                                           |
| Gross weight          | 1.762                                                                                                                                                                                                                                                                                                                                                                                                                                         |
| Customs tariff number | 73269098                                                                                                                                                                                                                                                                                                                                                                                                                                      |

#### Tender text

482.6 mm (19") cable management duct, horizontal

The duct enables a large number of cables to be easily concealed and routed to components installed inside the 19" attachment level. Large cutouts ensure convenient, kink-free cable routing to the top and bottom components.

The entire front panel can be removed using the quick release fasteners to ensure easy handling. Velcro fasteners can be used to hold the cables in place after they have been fitted and whilst the duct is being re-closed.