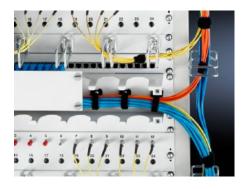

## DK 7158.100 - Cable management duct, horizontal 482.6 mm (19")

Facilitates concealed, simple cable routing of large quantities of cables within the 482.6 mm (19") attachment level, for simple handling, the entire front panel may be removed via quick-release fasteners.

The entire front panel can be removed using the quick release fasteners to ensure easy handling. Velcro fasteners can be used to hold the cables in place after they have been fitted and whilst the duct is being re-closed.