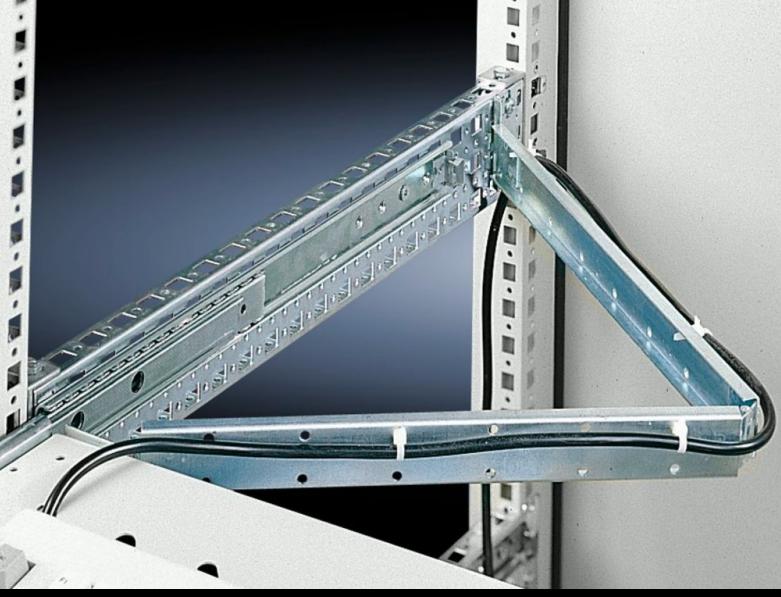

## DK 7163.500 - Cable support hinged, with clamp

For secure routing of connection cables from the component shelf to the clamping point, the attachment may be released on both sides thanks to clamps.

#### **Features**

| Model No.             | DK 7163.500                                                                                                                                                                                           |
|-----------------------|-------------------------------------------------------------------------------------------------------------------------------------------------------------------------------------------------------|
| Product description   | For secure routing of connection cables from the component shelves with telescopic pull-out to the clamping point. The attachment may be released on both sides thanks to the quick-release fastener. |
| Material              | Sheet steel                                                                                                                                                                                           |
| Surface finish        | Zinc-plated                                                                                                                                                                                           |
| Supply includes       | Assembly parts                                                                                                                                                                                        |
| Note                  | Max. depth of component shelves = Enclosure depth - 100 mm.                                                                                                                                           |
| To fit                | Depth: ≤ 600 mm                                                                                                                                                                                       |
| Packs of              | 1 pc(s).                                                                                                                                                                                              |
| Net weight            | 0.52                                                                                                                                                                                                  |
| Gross weight          | 0.586                                                                                                                                                                                                 |
| Customs tariff number | 73269098                                                                                                                                                                                              |
| EAN                   | 4028177238084                                                                                                                                                                                         |
| ETIM 9                | EC000322                                                                                                                                                                                              |
| ECLASS 8.0            | 27400604                                                                                                                                                                                              |
|                       |                                                                                                                                                                                                       |

### Tender text

Hinged cable support with clamp

Material: Sheet steel, zinc-plated, passivated

© Rittal 2025 2