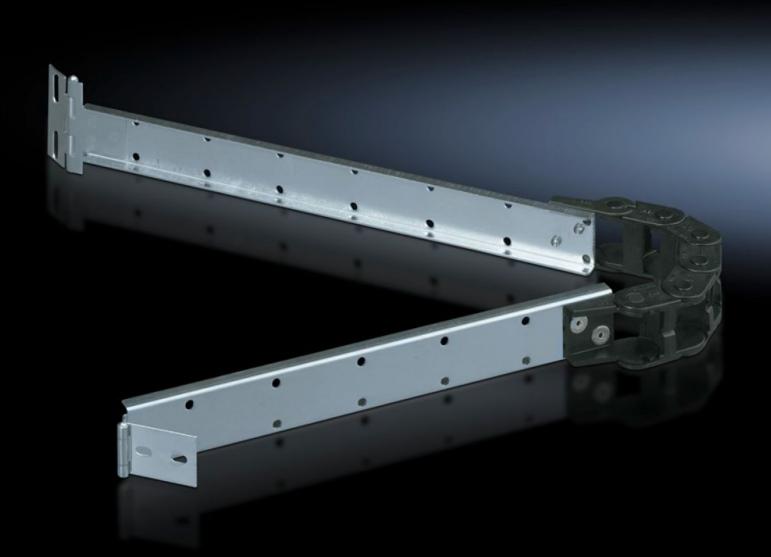

# DK 7163.565 - Cable support hinged, with anti-kink device and clamp

Kink-free cable routing in the central part via mobile chain links, the attachment may be released on both sides, thanks to clamps.

#### **Features**

| Model No.                     | DK 7163.565                                                                                                                                                                                                                         |
|-------------------------------|-------------------------------------------------------------------------------------------------------------------------------------------------------------------------------------------------------------------------------------|
| Product description           | For secure routing of connection cables from the component shelf<br>to the clamping point. Kink-free cable routing in the central part via<br>mobile chain links. The attachment may be released on both sides<br>thanks to clamps. |
| Material                      | Sheet steel, zinc-plated<br>Centre part: Plastic                                                                                                                                                                                    |
| Supply includes               | Assembly parts                                                                                                                                                                                                                      |
| Note                          | Max. depth of component shelves = Enclosure depth - 200 mm.                                                                                                                                                                         |
| To fit                        | Depth: > 600 mm                                                                                                                                                                                                                     |
| Packs of                      | 1 pc(s).                                                                                                                                                                                                                            |
| Net weight                    | 0.7                                                                                                                                                                                                                                 |
| Gross weight                  | 0.78                                                                                                                                                                                                                                |
| PCF per pack (cradle-to-gate) | 2.8 kg CO2 eq (Cat B)                                                                                                                                                                                                               |
| Note on PCF category          | Category B: PCF value (cradle-to-gate) based on the product weight approximately calculated and self-declared                                                                                                                       |
| Customs tariff number         | 73269098                                                                                                                                                                                                                            |
|                               |                                                                                                                                                                                                                                     |