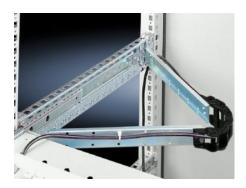

# DK 7163.565 - Cable support hinged, with anti-kink device and clamp

Kink-free cable routing in the central part via mobile chain links, the attachment may be released on both sides, thanks to clamps.

#### **Features**

| Model No.                     | DK 7163.565                                                                                                                                                                                                                         |
|-------------------------------|-------------------------------------------------------------------------------------------------------------------------------------------------------------------------------------------------------------------------------------|
| Product description           | For secure routing of connection cables from the component shelf<br>to the clamping point. Kink-free cable routing in the central part via<br>mobile chain links. The attachment may be released on both sides<br>thanks to clamps. |
| Material                      | Sheet steel, zinc-plated<br>Centre part: Plastic                                                                                                                                                                                    |
| Supply includes               | Assembly parts                                                                                                                                                                                                                      |
| Note                          | Max. depth of component shelves = Enclosure depth - 200 mm.                                                                                                                                                                         |
| To fit                        | Depth: > 600 mm                                                                                                                                                                                                                     |
| Packs of                      | 1 pc(s).                                                                                                                                                                                                                            |
| Net weight                    | 0.7                                                                                                                                                                                                                                 |
| Gross weight                  | 0.78                                                                                                                                                                                                                                |
| PCF per pack (cradle-to-gate) | 2.8 kg CO2 eq (Cat B)                                                                                                                                                                                                               |
| Note on PCF category          | Category B: PCF value (cradle-to-gate) based on the product weight approximately calculated and self-declared                                                                                                                       |
| Customs tariff number         | 73269098                                                                                                                                                                                                                            |
|                               |                                                                                                                                                                                                                                     |