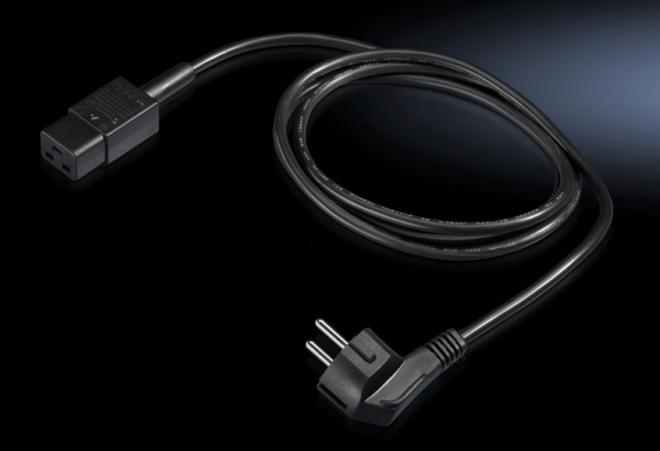

## DK 7200.216 - Connection cable for PSM/PDU

Connection and extension cable with various connector/jack types (earthing-pin/C19/C20).

## Features

| Model No.             | DK 7200.216                                                                                                |
|-----------------------|------------------------------------------------------------------------------------------------------------|
| Design                | Connection cable                                                                                           |
| Product description   | Connection and extension cable with various connector/jack types (earthing-pin/C19/C20). PVC line, 3-pole. |
| Connector (type)      | D, earthing-pin (type F, CEE 7/4)                                                                          |
| Rated current (max.)  | 16 A                                                                                                       |
| Dimensions            | Length: 1.8 m                                                                                              |
| Sockets               | IEC 320 socket C19                                                                                         |
| Packs of              | 1 pc(s).                                                                                                   |
| Net weight            | 0.29                                                                                                       |
| Gross weight          | 0.334                                                                                                      |
| Customs tariff number | 85444290                                                                                                   |
| EAN                   | 4028177519237                                                                                              |
| ETIM 9                | EC001576                                                                                                   |
| ECLASS 8.0            | 27060402                                                                                                   |