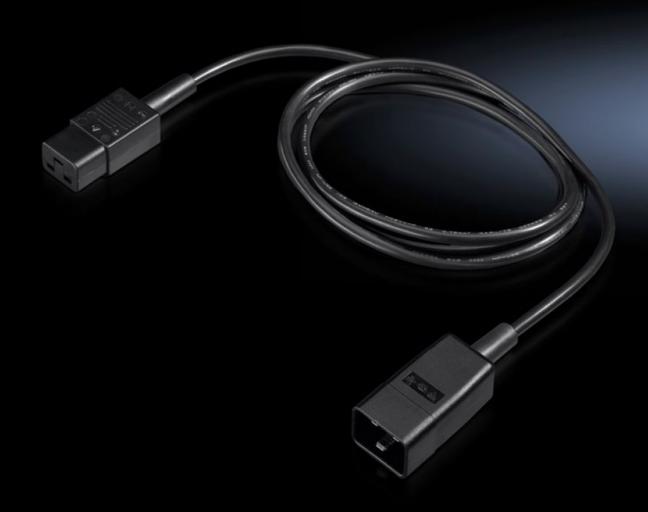

### DK 7200.217 - Connection cable for PSM/PDU

Connection and extension cable with various connector/jack types (earthing-pin/C19/C20).

#### **Features**

| Model No.             | DK 7200.217                                                                                                |
|-----------------------|------------------------------------------------------------------------------------------------------------|
| Design                | Extension cable                                                                                            |
| Product description   | Connection and extension cable with various connector/jack types (earthing-pin/C19/C20). PVC line, 3-pole. |
| Connector (type)      | IEC 320 connector C20                                                                                      |
| Rated current (max.)  | 16 A                                                                                                       |
| Dimensions            | Length: 1.8 m                                                                                              |
| Sockets               | IEC 320 socket C19                                                                                         |
| Packs of              | 1 pc(s).                                                                                                   |
| Net weight            | 0.32                                                                                                       |
| Gross weight          | 0.34                                                                                                       |
| Customs tariff number | 85444290                                                                                                   |
| EAN                   | 4028177519244                                                                                              |
| ETIM 9                | EC001576                                                                                                   |
| ECLASS 8.0            | 27060402                                                                                                   |

#### Tender text

C19/C20 version connection cable

With 3-pin C19 connector and C20 socket

Cable length: 1.8 m

© Rittal 2025