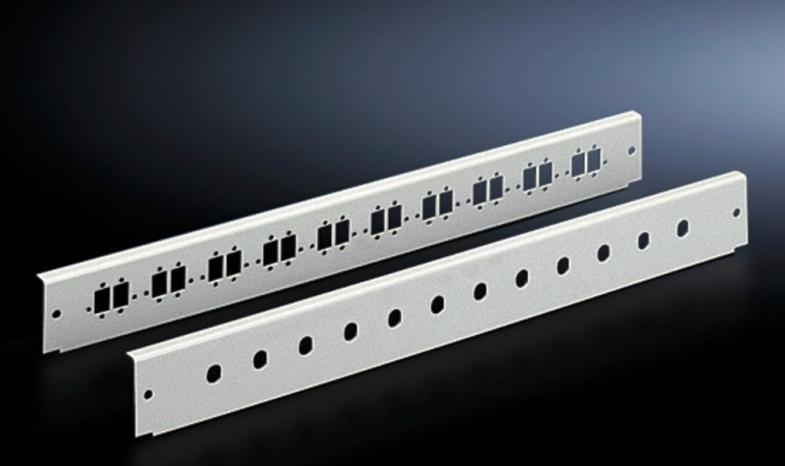

# DK 7241.045 - Patch panels for fibre-optic splicing box, depth-variable, and fibre-optic breakout box, 1 U

With cut-outs for population with fibre-optic couplings.

#### Features

| Model No.                | DK 7241.045                                                                        |
|--------------------------|------------------------------------------------------------------------------------|
| Product description      | With cut-outs for population with fibre-optic couplings.                           |
| Applications             | for fibre-optic splicing box, depth-variable, and fibre-optic breakout<br>box, 1 U |
| Material                 | Sheet steel                                                                        |
| Colour                   | RAL 7035                                                                           |
| Number of locations      | 12                                                                                 |
| for fibre-optic coupling | SC duplex<br>LC quad                                                               |
| Units                    | 1 U                                                                                |
| Packs of                 | 1 pc(s).                                                                           |
| Net weight               | 0.21                                                                               |
| Gross weight             | 0.265                                                                              |
| Customs tariff number    | 94039910                                                                           |
| EAN                      | 4028177167087                                                                      |
| ETIM 9                   | EC001129                                                                           |
| ECLASS 8.0               | 19170113                                                                           |
|                          |                                                                                    |