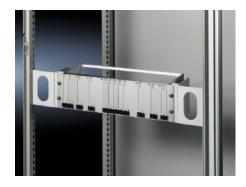

# DK 7246.100 - Adaptor kit, 3 U for enclosure width 800 mm

For fastening individual 482.6 mm (19") components, or as an additional mounting facility at the rear of the enclosure.

#### Tender text

3 U 482.6 mm (19") adaptor, RAL 7035 in centre

Mounting position: 482.6 mm (19"), centred Dimensions (W x H): 129 mm x 135 mm

Material: Sheet steel, spray finished in RAL 7035

© Rittal 2025 3