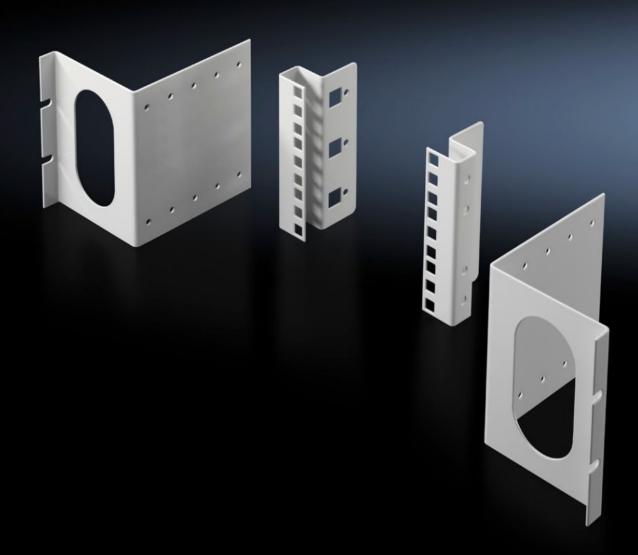

# DK 7246.100 - Adaptor kit, 3 U for enclosure width 800 mm

For fastening individual 482.6 mm (19") components, or as an additional mounting facility at the rear of the enclosure.

#### **Features**

| Model No.                     | DK 7246.100                                                                                                                                                                                                                                                                                                                                                                                                                       |
|-------------------------------|-----------------------------------------------------------------------------------------------------------------------------------------------------------------------------------------------------------------------------------------------------------------------------------------------------------------------------------------------------------------------------------------------------------------------------------|
| Design                        | Installation position, centre                                                                                                                                                                                                                                                                                                                                                                                                     |
| Product description           | For fastening individual 482.6 mm (19") components, or as an additional mounting facility at the rear of the enclosure. The mounting level in the adaptor angle can be adjusted in 25 mm increments by up to 100 mm in the depth, leaving sufficient space for baying where patch panels or splicing boxes are used. Attachment is on the inner mounting level of the frame section or a suitable chassis in the enclosure depth. |
| Material                      | Sheet steel                                                                                                                                                                                                                                                                                                                                                                                                                       |
| Colour                        | RAL 7035                                                                                                                                                                                                                                                                                                                                                                                                                          |
| Units                         | 3 U                                                                                                                                                                                                                                                                                                                                                                                                                               |
| Installation dimensions       | Installation depth for components: 482.6 mm Installation width for components: 19"                                                                                                                                                                                                                                                                                                                                                |
| Packs of                      | 2 pc(s).                                                                                                                                                                                                                                                                                                                                                                                                                          |
| Net weight                    | 1.14                                                                                                                                                                                                                                                                                                                                                                                                                              |
| Gross weight                  | 1.304                                                                                                                                                                                                                                                                                                                                                                                                                             |
| PCF per pack (cradle-to-gate) | 5 kg CO2 eq (Cat B)                                                                                                                                                                                                                                                                                                                                                                                                               |