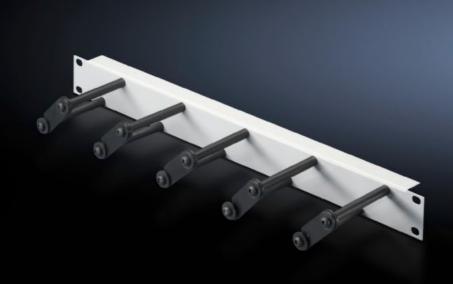

# Cable management panel with cable routing bars

State: 19/07/2025 (Source: rittal.com/au-en)

## DK 7257.050 - Cable management panel with cable routing bars for horizontal cable management

For horizontal management of the patch cables with cable routing bars, allows user-friendly modification and extension of the cabling by opening the individual cable routing bars.

### **Features**

| Model No.             | DK 7257.050                                                                                                                                                                        |
|-----------------------|------------------------------------------------------------------------------------------------------------------------------------------------------------------------------------|
| Product description   | For horizontal management of the patch cables with 5 cable routing bars. Opening the individual cable routing bars allows user-friendly modification and extension of the cabling. |
| Material              | Panel: Sheet steel, spray finished<br>Cable routing bars: Plastic                                                                                                                  |
| Colour                | Panel: RAL 7035<br>Cable routing bars: RAL 9005                                                                                                                                    |
| Depth of bars         | 100 mm                                                                                                                                                                             |
| Number bars per U     | 5                                                                                                                                                                                  |
| Dimensions            | Width: 482.6 mm                                                                                                                                                                    |
| Units                 | 1 U                                                                                                                                                                                |
| Packs of              | 1 pc(s).                                                                                                                                                                           |
| Net weight            | 0.6                                                                                                                                                                                |
| Gross weight          | 0.629                                                                                                                                                                              |
| Customs tariff number | 73182900                                                                                                                                                                           |
| EAN                   | 4028177624702                                                                                                                                                                      |
|                       |                                                                                                                                                                                    |