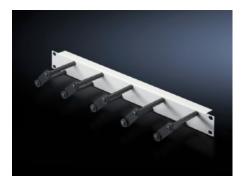

# Cable management panel with cable routing bars

State: 19/07/2025 (Source: rittal.com/au-en)

## DK 7257.050 - Cable management panel with cable routing bars for horizontal cable management

For horizontal management of the patch cables with cable routing bars, allows user-friendly modification and extension of the cabling by opening the individual cable routing bars.

### **Features**

| Model No.             | DK 7257.050                                                                                                                                                                        |
|-----------------------|------------------------------------------------------------------------------------------------------------------------------------------------------------------------------------|
| Product description   | For horizontal management of the patch cables with 5 cable routing bars. Opening the individual cable routing bars allows user-friendly modification and extension of the cabling. |
| Material              | Panel: Sheet steel, spray finished<br>Cable routing bars: Plastic                                                                                                                  |
| Colour                | Panel: RAL 7035<br>Cable routing bars: RAL 9005                                                                                                                                    |
| Depth of bars         | 100 mm                                                                                                                                                                             |
| Number bars per U     | 5                                                                                                                                                                                  |
| Dimensions            | Width: 482.6 mm                                                                                                                                                                    |
| Units                 | 1 U                                                                                                                                                                                |
| Packs of              | 1 pc(s).                                                                                                                                                                           |
| Net weight            | 0.6                                                                                                                                                                                |
| Gross weight          | 0.629                                                                                                                                                                              |
| Customs tariff number | 73182900                                                                                                                                                                           |
| EAN                   | 4028177624702                                                                                                                                                                      |
|                       |                                                                                                                                                                                    |