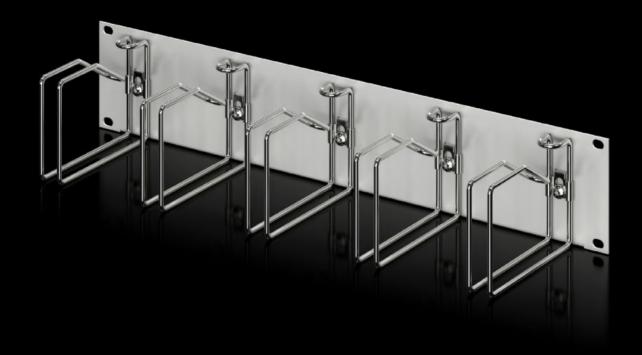

## DK 7257.100 - Cable management panel with steel rings

For horizontal management of the patch cables, with 5 cable shunting rings.

#### **Features**

| Model No.                     | DK 7257.100                                                                                                   |
|-------------------------------|---------------------------------------------------------------------------------------------------------------|
| Product description           | For horizontal management of the patch cables, with 5 cable shunting rings.                                   |
| Material                      | Panel: Sheet steel<br>Ring: Steel                                                                             |
| Surface finish                | Panel: Spray-finished<br>Ring: Zinc-plated                                                                    |
| Colour                        | RAL 7035                                                                                                      |
| Note                          | The sizes given are external dimensions.                                                                      |
| Dimensions                    | Width: 482.6 mm                                                                                               |
| Units                         | 2 U                                                                                                           |
| Ring dimensions               | Ring depth: 125 mm<br>Ring height: 85 mm                                                                      |
| Packs of                      | 1 pc(s).                                                                                                      |
| Net weight                    | 1.17                                                                                                          |
| Gross weight                  | 1.43                                                                                                          |
| PCF per pack (cradle-to-gate) | 5.5 kg CO2 eq (Cat B)                                                                                         |
| Note on PCF category          | Category B: PCF value (cradle-to-gate) based on the product weight approximately calculated and self-declared |
| Customs tariff number         | 94039910                                                                                                      |
| EAN                           | 4028177453715                                                                                                 |
| ETIM 9                        | EC000322                                                                                                      |
| ECLASS 8.0                    | 27400604                                                                                                      |

#### Tender text

19" cable management panel, 2 U

Material: Panel: sheet steel, spray finished in RAL 7035; Cable shunting ring: Sheet steel, zinc plated,

passivated

Dimensions (W x H x D): Ring size: 120 mm x 80 mm