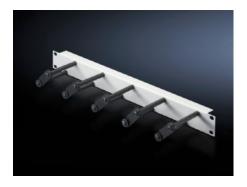

# Cable management panel with cable routing bars

State: 11/05/2025 (Source: rittal.com/au-en)

## DK 7257.150 - Cable management panel with cable routing bars for horizontal cable management

For horizontal management of the patch cables with cable routing bars, allows user-friendly modification and extension of the cabling by opening the individual cable routing bars.

### **Features**

| Model No.             | DK 7257.150                                                                                                                                                                        |
|-----------------------|------------------------------------------------------------------------------------------------------------------------------------------------------------------------------------|
| Product description   | For horizontal management of the patch cables with 5 cable routing bars. Opening the individual cable routing bars allows user-friendly modification and extension of the cabling. |
| Material              | Panel: Sheet steel, spray finished<br>Cable routing bars: Plastic                                                                                                                  |
| Colour                | Panel: RAL 7035                                                                                                                                                                    |
| Depth of bars         | 100 mm                                                                                                                                                                             |
| Number bars per U     | 4                                                                                                                                                                                  |
| Dimensions            | Width: 482.6 mm                                                                                                                                                                    |
| Units                 | 2 U                                                                                                                                                                                |
| Packs of              | 1 pc(s).                                                                                                                                                                           |
| Net weight            | 0.999                                                                                                                                                                              |
| Gross weight          | 1                                                                                                                                                                                  |
| Customs tariff number | 94039910                                                                                                                                                                           |
| EAN                   | 4028177618718                                                                                                                                                                      |
| ETIM 9                | EC002624                                                                                                                                                                           |