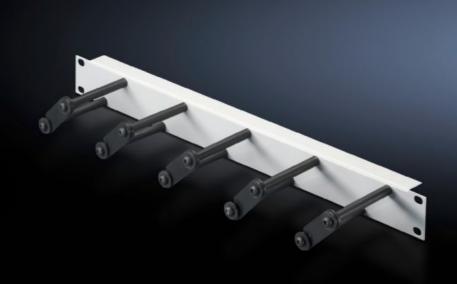

# Cable management panel with cable routing bars

State: 11/05/2025 (Source: rittal.com/au-en)

## DK 7257.150 - Cable management panel with cable routing bars for horizontal cable management

For horizontal management of the patch cables with cable routing bars, allows user-friendly modification and extension of the cabling by opening the individual cable routing bars.

### **Features**

| Model No.             | DK 7257.150                                                                                                                                                                        |
|-----------------------|------------------------------------------------------------------------------------------------------------------------------------------------------------------------------------|
| Product description   | For horizontal management of the patch cables with 5 cable routing bars. Opening the individual cable routing bars allows user-friendly modification and extension of the cabling. |
| Material              | Panel: Sheet steel, spray finished<br>Cable routing bars: Plastic                                                                                                                  |
| Colour                | Panel: RAL 7035                                                                                                                                                                    |
| Depth of bars         | 100 mm                                                                                                                                                                             |
| Number bars per U     | 4                                                                                                                                                                                  |
| Dimensions            | Width: 482.6 mm                                                                                                                                                                    |
| Units                 | 2 U                                                                                                                                                                                |
| Packs of              | 1 pc(s).                                                                                                                                                                           |
| Net weight            | 0.999                                                                                                                                                                              |
| Gross weight          | 1                                                                                                                                                                                  |
| Customs tariff number | 94039910                                                                                                                                                                           |
| EAN                   | 4028177618718                                                                                                                                                                      |
| ETIM 9                | EC002624                                                                                                                                                                           |