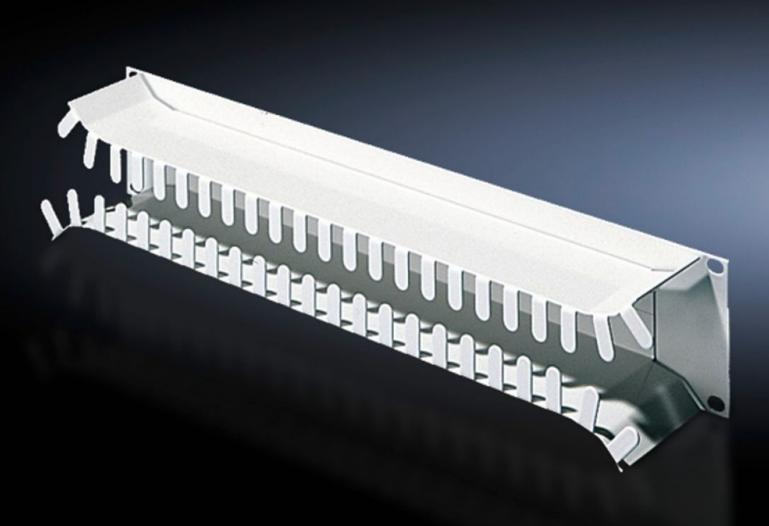

## DK 7269.135 - Cable management panel, 2 U

To accommodate fibre optic and copper cables.

## Features

| Model No.                     | DK 7269.135                                                                                                                                                                                         |
|-------------------------------|-----------------------------------------------------------------------------------------------------------------------------------------------------------------------------------------------------|
| Product description           | To accommodate fibre-optic and copper cables. Fibres from the patch panels are placed into the tray via openings and may be distributed at the sides. Rounded openings protect the cable sheathing. |
| Material                      | Sheet steel                                                                                                                                                                                         |
| Surface finish                | Spray-finished                                                                                                                                                                                      |
| Colour                        | RAL 7035                                                                                                                                                                                            |
| Units                         | 2 U                                                                                                                                                                                                 |
| Packs of                      | 1 pc(s).                                                                                                                                                                                            |
| Net weight                    | 1.591                                                                                                                                                                                               |
| Gross weight                  | 1.773                                                                                                                                                                                               |
| PCF per pack (cradle-to-gate) | 6.8 kg CO2 eq (Cat B)                                                                                                                                                                               |
| Note on PCF category          | Category B: PCF value (cradle-to-gate) based on the product weight, approximately calculated and self-declared                                                                                      |
| Customs tariff number         | 73269098                                                                                                                                                                                            |
| EAN                           | 4028177221628                                                                                                                                                                                       |
| ETIM 9                        | EC000322                                                                                                                                                                                            |
| ECLASS 8.0                    | 27400604                                                                                                                                                                                            |