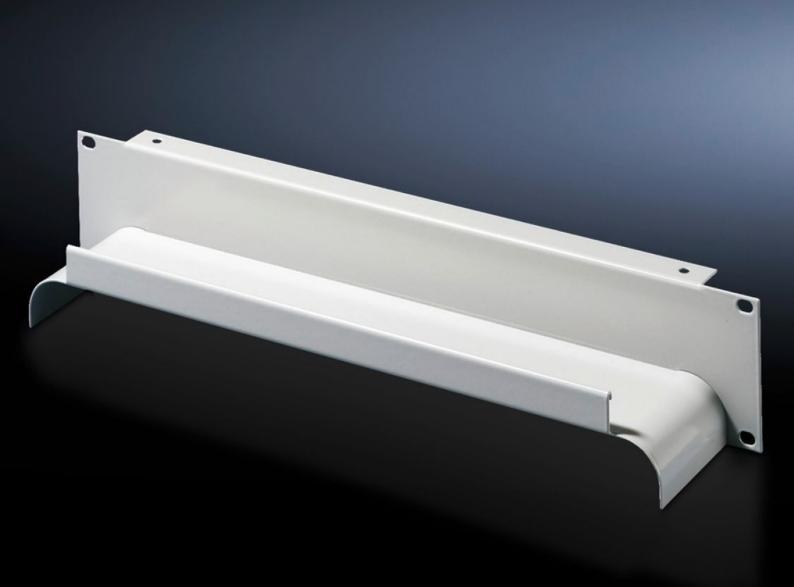

## DK 7269.235 - Cable tray, 2 U

To accommodate fibre-optic and copper cables, fibres from the patch panels are placed into the tray via openings and may be distributed at the sides.

### **Features**

| Model No.             | DK 7269.235                                                                                                                                                                                            |
|-----------------------|--------------------------------------------------------------------------------------------------------------------------------------------------------------------------------------------------------|
| Product description   | For side routing and distribution of fibre-optic and copper cables. In this way, cables inserted into the roof area may be routed at the side of the mounting angles in the upper section of the rack. |
| Material              | Sheet steel                                                                                                                                                                                            |
| Colour                | RAL 7035                                                                                                                                                                                               |
| Dimensions            | Depth: 85 mm                                                                                                                                                                                           |
| Units                 | 2 U                                                                                                                                                                                                    |
| Packs of              | 1 pc(s).                                                                                                                                                                                               |
| Net weight            | 0.96                                                                                                                                                                                                   |
| Gross weight          | 1.16                                                                                                                                                                                                   |
| Customs tariff number | 94039910                                                                                                                                                                                               |
| EAN                   | 4028177221666                                                                                                                                                                                          |
| ETIM 9                | EC000322                                                                                                                                                                                               |
| ECLASS 8.0            | 27400604                                                                                                                                                                                               |