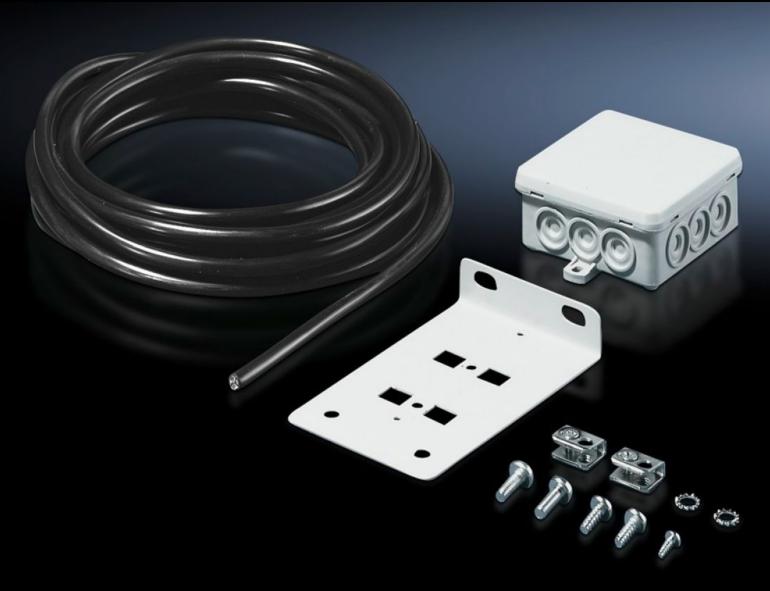

## DK 7280.035 - Junction box with multi-functional bracket

The junction box for attachment to the TS 8 frame section or to rail systems serves as a transfer point for the power supply to all equipment such as fan-and-filter units, system lights and socket strips.

## Features

| Model No.                     | DK 7280.035                                                                                                                                                                                                                                                                                                                                                                                                            |
|-------------------------------|------------------------------------------------------------------------------------------------------------------------------------------------------------------------------------------------------------------------------------------------------------------------------------------------------------------------------------------------------------------------------------------------------------------------|
| Product description           | The angle bracket can be installed in all network enclosures in a<br>system-compatible design. The junction box serves as a transfer<br>point for the power supply to all equipment (fans, lights and socket<br>strips). As well as being used as a junction box or interchange point<br>the bracket may also accommodate the thermostat (SK 3110.000)<br>or the hygrostat (SK 3118.000) thanks to its integral holes. |
| Material                      | Sheet steel                                                                                                                                                                                                                                                                                                                                                                                                            |
| Colour                        | RAL 7035                                                                                                                                                                                                                                                                                                                                                                                                               |
| Supply includes               | 1 bracket<br>1 junction box<br>6 m connection cable 3 x 1.5 mm² (flexible)                                                                                                                                                                                                                                                                                                                                             |
| Packs of                      | 1 pc(s).                                                                                                                                                                                                                                                                                                                                                                                                               |
| Net weight                    | 0.8                                                                                                                                                                                                                                                                                                                                                                                                                    |
| Gross weight                  | 0.887                                                                                                                                                                                                                                                                                                                                                                                                                  |
| PCF per pack (cradle-to-gate) | 3.4 kg CO2 eq (Cat B)                                                                                                                                                                                                                                                                                                                                                                                                  |
| Note on PCF category          | Category B: PCF value (cradle-to-gate) based on the product weight, approximately calculated and self-declared                                                                                                                                                                                                                                                                                                         |
| Customs tariff number         | 85444290                                                                                                                                                                                                                                                                                                                                                                                                               |
| EAN                           | 4028177167223                                                                                                                                                                                                                                                                                                                                                                                                          |
| ETIM 9                        | EC002600                                                                                                                                                                                                                                                                                                                                                                                                               |
| ECLASS 8.0                    | 27144401                                                                                                                                                                                                                                                                                                                                                                                                               |