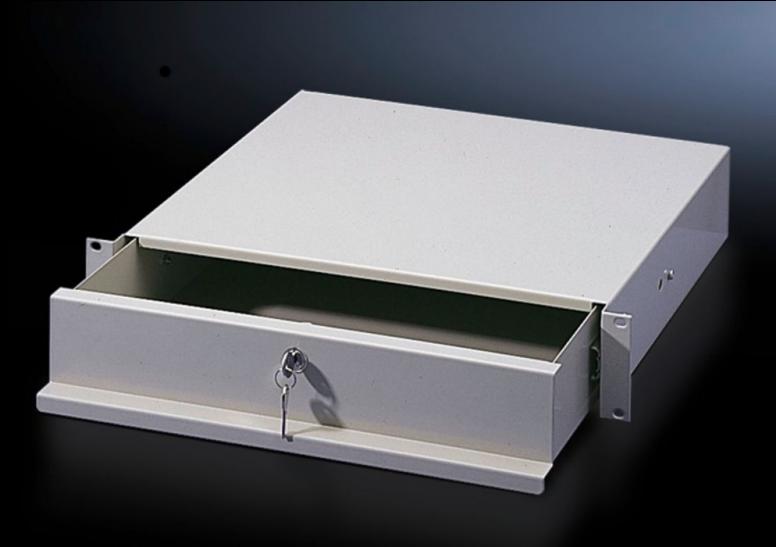

# DK 7282.035 - Drawer for one 482.6 mm (19") mounting level

For front attachment to mounting angles, 482.6 mm (19"). With cover and telescopic slides to accommodate assignment lists, operating manuals and small parts.

#### **Features**

| For front attachment to mounting angles, 482.6 mm (19"). With cover and telescopic slides to accommodate assignment lists, operating manuals and small parts. The small version of the 2 U |
|--------------------------------------------------------------------------------------------------------------------------------------------------------------------------------------------|
| variant is also suitable for mounting inside a swing frame.                                                                                                                                |
| Sheet steel                                                                                                                                                                                |
| RAL 7035                                                                                                                                                                                   |
| Fully assembled<br>Security lock 12321                                                                                                                                                     |
| 419 mm                                                                                                                                                                                     |
| 411 mm                                                                                                                                                                                     |
| 1 pc(s).                                                                                                                                                                                   |
| 6.435                                                                                                                                                                                      |
| 6.82                                                                                                                                                                                       |
| 25.8 kg CO2 eq (Cat B)                                                                                                                                                                     |
| Category B: PCF value (cradle-to-gate) based on the product weight, approximately calculated and self-declared                                                                             |
|                                                                                                                                                                                            |