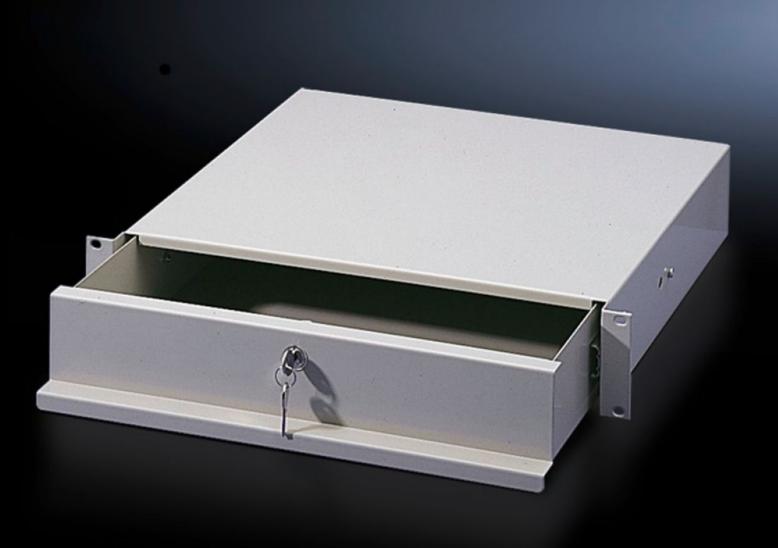

# DK 7282.135 - Drawer for one 482.6 mm (19") mounting level

For front attachment to mounting angles, 482.6 mm (19"). With cover and telescopic slides to accommodate assignment lists, operating manuals and small parts.

#### **Features**

| Model No.                     | DK 7282.135                                                                                                                                                                                                                                            |
|-------------------------------|--------------------------------------------------------------------------------------------------------------------------------------------------------------------------------------------------------------------------------------------------------|
| Product description           | For front attachment to mounting angles, 482.6 mm (19"). With cover and telescopic slides to accommodate assignment lists, operating manuals and small parts. The small version of the 2 U variant is also suitable for mounting inside a swing frame. |
| Material                      | Sheet steel                                                                                                                                                                                                                                            |
| Colour                        | RAL 7035                                                                                                                                                                                                                                               |
| Supply includes               | Fully assembled<br>Security lock 12321                                                                                                                                                                                                                 |
| Clearance depth               | 244 mm                                                                                                                                                                                                                                                 |
| Clearance width               | 411 mm                                                                                                                                                                                                                                                 |
| Packs of                      | 1 pc(s).                                                                                                                                                                                                                                               |
| Net weight                    | 4.54                                                                                                                                                                                                                                                   |
| Gross weight                  | 4.74                                                                                                                                                                                                                                                   |
| PCF per pack (cradle-to-gate) | 18.1 kg CO2 eq (Cat B)                                                                                                                                                                                                                                 |
| Note on PCF category          | Category B: PCF value (cradle-to-gate) based on the product weight approximately calculated and self-declared                                                                                                                                          |
|                               | approximately calculated and self-declared                                                                                                                                                                                                             |