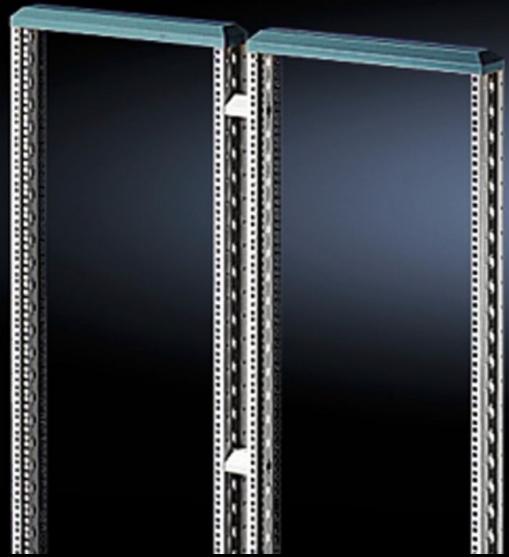

## DK 7296.000 - Second pair of mounting angles for Data Rack

To accommodate 482.6 mm (19") network components or for the attachment of component shelves and slide rails.

#### **Features**

| Model No.               | DK 7296.000                                                                                                                                                                                                                                                                                                                                                                                                                    |
|-------------------------|--------------------------------------------------------------------------------------------------------------------------------------------------------------------------------------------------------------------------------------------------------------------------------------------------------------------------------------------------------------------------------------------------------------------------------|
| Product description     | To accommodate 482.6 mm (19") network components or for the attachment of component shelves and slide rails. 482.6 mm (19") punched profile at the front, hole centre distance 465 mm (470 mm at the rear), tailored to the attachment of patch panels and cable routing rails. The mounting level may be positioned on a 50 mm pitch pattern. Minimum distance between levels 150 mm, maximum distance between levels 350 mm. |
| Material                | Sheet steel, 2 mm                                                                                                                                                                                                                                                                                                                                                                                                              |
| Surface finish          | Spray-finished                                                                                                                                                                                                                                                                                                                                                                                                                 |
| Colour                  | Profile frame: RAL 7035<br>Trim panel: RAL 5018                                                                                                                                                                                                                                                                                                                                                                                |
| Supply includes         | Torsionally stiff profile frame with 482.6 mm (19") punchings<br>Mounting accessories                                                                                                                                                                                                                                                                                                                                          |
| Installation dimensions | Installation depth for components: 482.6 mm Installation width for components: 19"                                                                                                                                                                                                                                                                                                                                             |
| Units                   | 31 U                                                                                                                                                                                                                                                                                                                                                                                                                           |
| Packs of                | 1 pc(s).                                                                                                                                                                                                                                                                                                                                                                                                                       |
| Net weight              | 11.101                                                                                                                                                                                                                                                                                                                                                                                                                         |