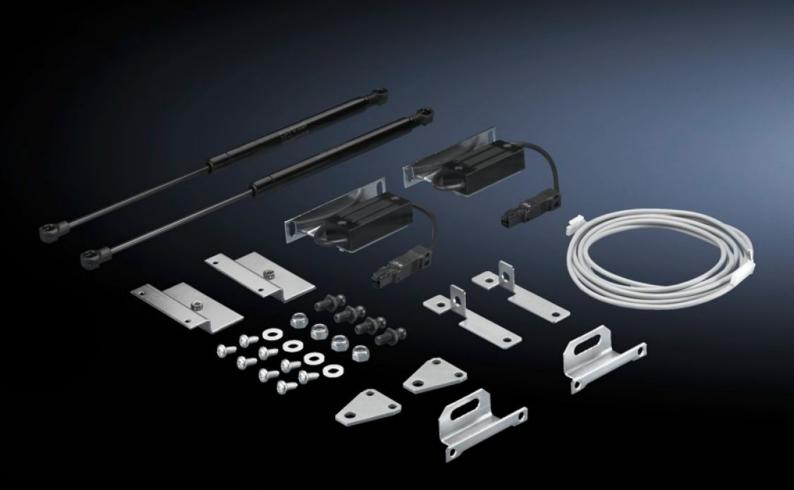

# DK 7320.792 - Door kit for Automatic Door Opening (ADO)

Gas pressure damper system, allowing the door to be opened in any emergency situation. The door kit is connected and activated using the corresponding door control module.

### Features

| Model No.                             | DK 7320.792                                                                                                                                             |
|---------------------------------------|---------------------------------------------------------------------------------------------------------------------------------------------------------|
| Design                                | for two-piece door                                                                                                                                      |
| Product description                   | For automatic opening of a rack's doors in emergency situations.<br>Connected and activated via the Door Control Module.                                |
| Function principle                    | The doors are kept closed by a magnetic system. If the power supply to the magnets is interrupted, the gas pressure damper system pushes the door open. |
| Supply includes                       | with gas pressure damper system<br>Assembly parts                                                                                                       |
| Operating temperature range           | -5 °C45 °C                                                                                                                                              |
| Ambient humidity (non-<br>condensing) | 595 %                                                                                                                                                   |
| Packs of                              | 1 pc(s).                                                                                                                                                |
| Net weight                            | 3.5                                                                                                                                                     |
| Gross weight                          | 3.76                                                                                                                                                    |
| Customs tariff number                 | 73269098                                                                                                                                                |
| EAN                                   | 4028177606173                                                                                                                                           |
| ETIM 9                                | EC001770                                                                                                                                                |
| ECLASS 8.0                            | 27390190                                                                                                                                                |
|                                       |                                                                                                                                                         |

The Automatic Door Kit operates with a gas pressure damper system, allowing the door to be opened in any emergency situation. The doors are kept closed by a magnet system, which unlike mechanical lock systems will release the door in every instance.

The kit is activated by the Automatic Door Control Unit. The feeding is 24 V / 400 mA. Cabling to the control unit is made via plug & play.

The Door Kit is suitable for glazed doors and solid sheet steel doors from Rittal or equivalent.