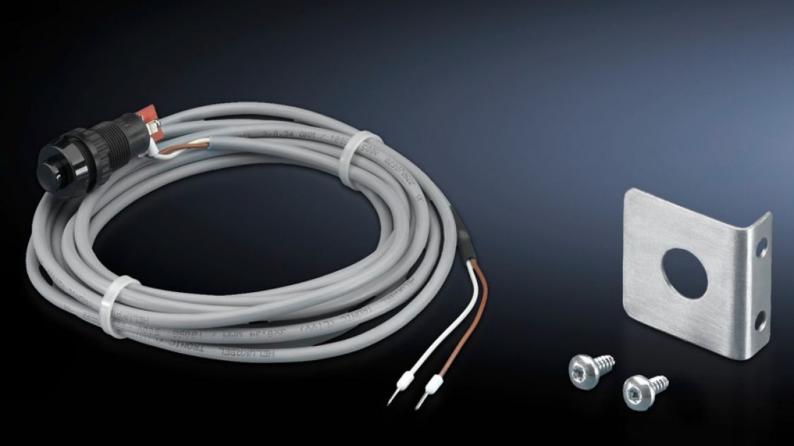

## DK 7320.793 - Door switch

Switch for connecting to the normally closed contacts of the door control module for manual door opening.

#### Features

| Model No.             | DK 7320.793                                                                                                                                                                   |
|-----------------------|-------------------------------------------------------------------------------------------------------------------------------------------------------------------------------|
| Product description   | Switch for connecting to the normally closed contacts of the door control module for manual door opening. For mounting on the 25 mm pitch pattern of the TS IT frame section. |
| Supply includes       | 3 m connection cable<br>Mounting bracket<br>Assembly parts                                                                                                                    |
| Installation Ø        | 16.2 mm                                                                                                                                                                       |
| Rated voltage         | 250 V AC                                                                                                                                                                      |
| Rated current (max.)  | 2 A                                                                                                                                                                           |
| Packs of              | 1 pc(s).                                                                                                                                                                      |
| Net weight            | 0.17                                                                                                                                                                          |
| Gross weight          | 0.178                                                                                                                                                                         |
| Customs tariff number | 85311095                                                                                                                                                                      |
| EAN                   | 4028177606180                                                                                                                                                                 |
| ETIM 9                | EC001770                                                                                                                                                                      |
| ECLASS 8.0            | 27390190                                                                                                                                                                      |

### Tender text

7320.793

Door switch

Button with integrated switching contact as opener. The system can be used in connection with the CMC III Door Control Module. The interruption of the contact when the button is pressed is recognised by the CMC III Door Control Module, and the solenoids are de-energised so that the door of a rack can be released and/or opened. For mounting in the LCP.