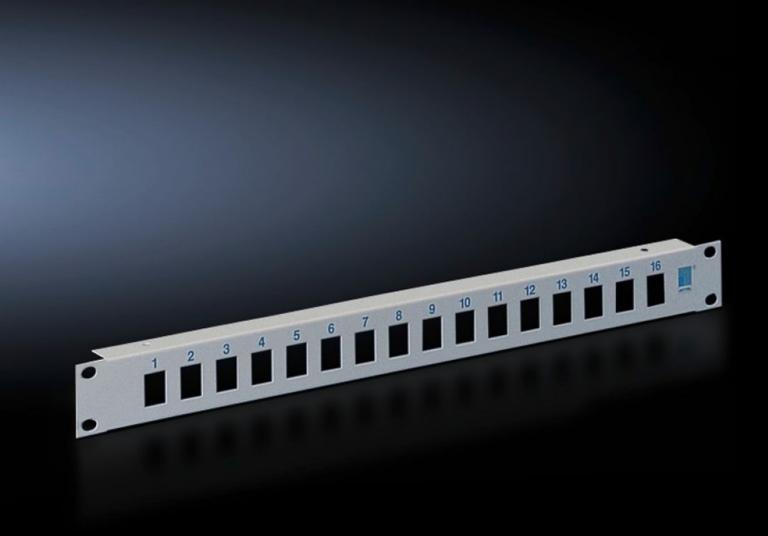

## DK 7394.035 - For shielded RJ 45 modular jacks

To accommodate shielded RJ 45 jacks, with accommodation facility for cable clamp straps.

### **Features**

| Model No.             | DK 7394.035                                                                                                                                                                                                                                                                        |
|-----------------------|------------------------------------------------------------------------------------------------------------------------------------------------------------------------------------------------------------------------------------------------------------------------------------|
| Product description   | To accommodate shielded RJ 45 jacks. Cut-outs and rear of patch panels electrically conductive to contact the fitted jacks with the patch panel and the zinc-plated 482.6 mm (19″) mounting angles. With accommodation facility for cable clamp straps DK 7610.000 or DK 7611.000. |
| Material              | Sheet steel                                                                                                                                                                                                                                                                        |
| Surface finish        | Zinc-plated                                                                                                                                                                                                                                                                        |
| Colour                | Front: RAL 7035<br>Rear: Clear chromated                                                                                                                                                                                                                                           |
| Number of locations   | 16                                                                                                                                                                                                                                                                                 |
| Dimensions            | Width: 482.6 mm                                                                                                                                                                                                                                                                    |
| Number of locations   | :                                                                                                                                                                                                                                                                                  |
| Packs of              | 1 pc(s).                                                                                                                                                                                                                                                                           |
| Net weight            | 0.33                                                                                                                                                                                                                                                                               |
| Gross weight          | 0.38                                                                                                                                                                                                                                                                               |
| Customs tariff number | 94039910                                                                                                                                                                                                                                                                           |
| EAN                   | 4028177167575                                                                                                                                                                                                                                                                      |
| ECLASS 8.0            | 19170112                                                                                                                                                                                                                                                                           |

#### Tender text

Patch-Panel 482.6 mm (19 inch) 1 U
To accommodate 16 screened RJ 45 modular jacks.
Cutouts and rear of patch panels electrically
conductive to contact the fitted jacks with the
patch panel and the zinc-plated, passivated
482.6 mm (19 inch) mounting angles.
With accommodation facility for cable clamp straps.