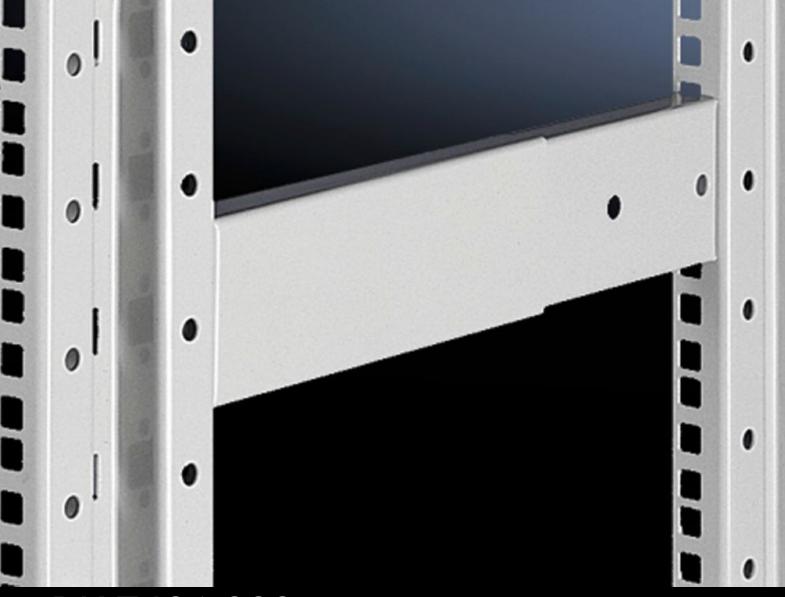

## DK 7401.000 - Depth stays for Data Rack

For securing and stabilising two pairs of 482.6 mm (19") mounting angles in the Data Rack, the length is adjustable.

#### Depth stays

For securing and stabilising two pairs of 482.6 mm (19") mounting levels in the data rack. The length of the depth stay can be adjusted and it enables a 50 mm pitch pattern to be set up for the mounting angles.