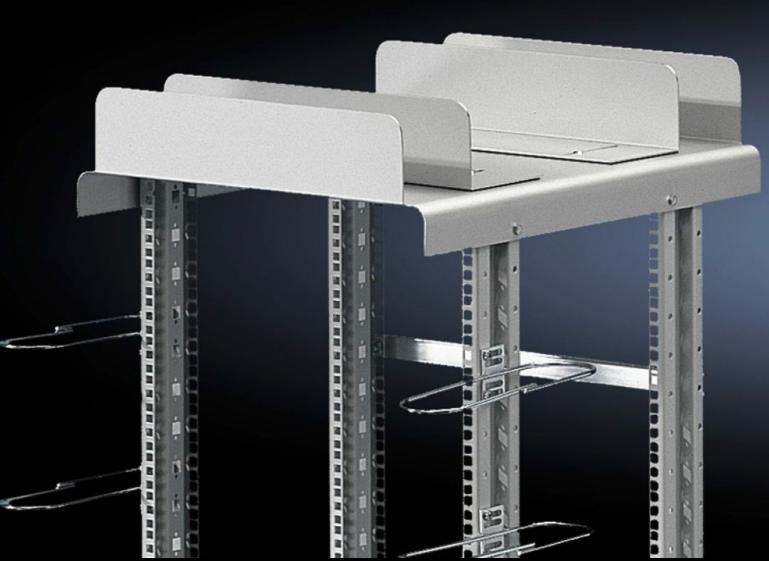

## DK 7411.000 - Roof plate with cable route

For optimised use of the Data Rack as a corridor distributor or cable management rack.

#### **Features**

| Model No.             | DK 7411.000                                                                                                                                                                                                                                                                                                     |
|-----------------------|-----------------------------------------------------------------------------------------------------------------------------------------------------------------------------------------------------------------------------------------------------------------------------------------------------------------|
| Product description   | For optimised use of the Data Rack as a corridor distributor or cable management rack. The size of individual cable routes may be individually dimensioned by sliding the guide plates. On all Data Racks, the roof plate can be attached with two mounting levels and a distance between the levels of 350 mm. |
| Material              | Sheet steel, spray-finished                                                                                                                                                                                                                                                                                     |
| Colour                | RAL 7035                                                                                                                                                                                                                                                                                                        |
| Supply includes       | Roof plate<br>Assembly parts                                                                                                                                                                                                                                                                                    |
| Packs of              | 1 pc(s).                                                                                                                                                                                                                                                                                                        |
| Net weight            | 9.348                                                                                                                                                                                                                                                                                                           |
| Gross weight          | 9.84                                                                                                                                                                                                                                                                                                            |
| Customs tariff number | 73269098                                                                                                                                                                                                                                                                                                        |
| EAN                   | 4028177237599                                                                                                                                                                                                                                                                                                   |
| ECLASS 8.0            | 27182405                                                                                                                                                                                                                                                                                                        |

#### Tender text

Data Rack roof plate with integrated cable management

For optimised use of the Data Rack as a corridor distributor or cable management rack. The size of the separate cableways can be set by moving the guide plates and this enables structured cable routing in data highways and the roof areas. The roof plate can be attached to all data racks using two mounting levels and a level clearance of 350 mm.