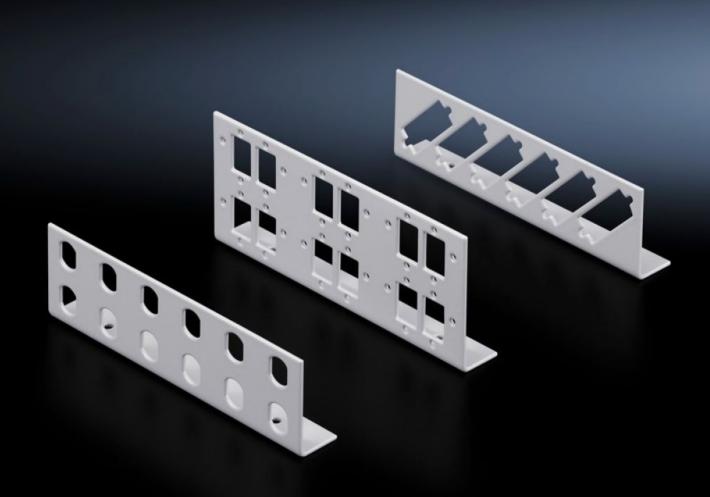

## DK 7462.000 - Patch panels for small fibre-optic distributors

Patch panel for small fibre optic distributors for ST, SC, E-2000 and E-2000 duplex couplings.

#### **Features**

| Model No.                                   | DK 7462.000                                                                                                                       |
|---------------------------------------------|-----------------------------------------------------------------------------------------------------------------------------------|
| Product description                         | Various patch panels with different connector types are available for individual configuration of small fibre-optic distributors. |
| Material                                    | Sheet steel                                                                                                                       |
| Colour                                      | RAL 7035                                                                                                                          |
| Supply includes                             | Patch panel<br>Assembly parts                                                                                                     |
| Number of patch panels per enclosure (max.) | 2                                                                                                                                 |
| Basic material                              | Sheet steel                                                                                                                       |
| for fibre-optic coupling                    | ST                                                                                                                                |
| Number of locations                         | Single: 12                                                                                                                        |
| Packs of                                    | 2 pc(s).                                                                                                                          |
| Net weight                                  | 0.152                                                                                                                             |
| Gross weight                                | 0.169                                                                                                                             |
| PCF per pack (cradle-to-gate)               | 0.6 kg CO2 eq (Cat B)                                                                                                             |
| Note on PCF category                        | Category B: PCF value (cradle-to-gate) based on the product weight, approximately calculated and self-declared                    |
| Customs tariff number                       | 94039910                                                                                                                          |
| EAN                                         | 4028177130746                                                                                                                     |
| ETIM 9                                      | EC001130                                                                                                                          |
| ECLASS 8.0                                  | 19170113                                                                                                                          |
|                                             |                                                                                                                                   |

### Tender text

Patch panel for small fibre-optic distributor made from polycarbonate

For installing 12 x ST couplings in a small fibre-optic distributor made from polycarbonate.

Version: Sheet steel Spray finish: RAL 7032