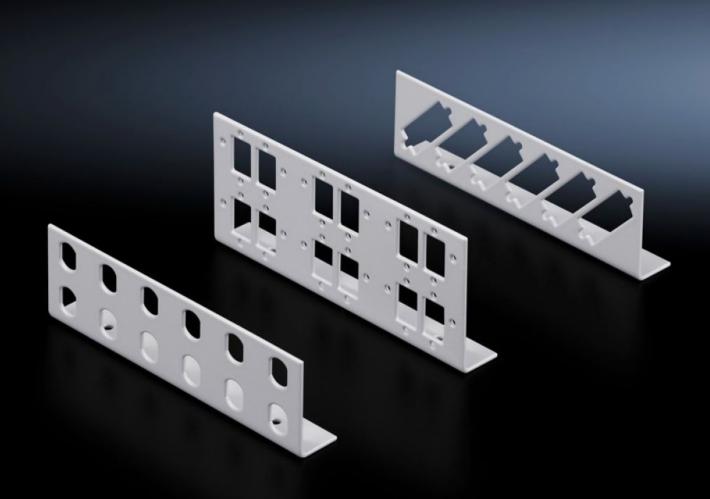

# DK 7463.200 - Patch panels for small fibre-optic distributors

Patch panel for small fibre optic distributors for ST, SC, E-2000 and E-2000 duplex couplings.

#### **Features**

| Model No.                                   | DK 7463.200                                                                                                                       |
|---------------------------------------------|-----------------------------------------------------------------------------------------------------------------------------------|
| Product description                         | Various patch panels with different connector types are available for individual configuration of small fibre-optic distributors. |
| Material                                    | Sheet steel                                                                                                                       |
| Colour                                      | RAL 7035                                                                                                                          |
| Supply includes                             | Patch panel<br>Assembly parts                                                                                                     |
| Number of patch panels per enclosure (max.) | 2                                                                                                                                 |
| Basic material                              | Sheet steel                                                                                                                       |
| for fibre-optic coupling                    | SC duplex                                                                                                                         |
| Number of locations                         | Duplex: 6                                                                                                                         |
| Packs of                                    | 2 pc(s).                                                                                                                          |
| Net weight                                  | 0.09                                                                                                                              |
| Gross weight                                | 0.148                                                                                                                             |
| PCF per pack (cradle-to-gate)               | 0.6 kg CO2 eq (Cat B)                                                                                                             |
| Note on PCF category                        | Category B: PCF value (cradle-to-gate) based on the product weight, approximately calculated and self-declared                    |
| Customs tariff number                       | 94039910                                                                                                                          |
| EAN                                         | 4028177187160                                                                                                                     |
| ETIM 9                                      | EC001130                                                                                                                          |
| ECLASS 8.0                                  | 19170113                                                                                                                          |
|                                             |                                                                                                                                   |