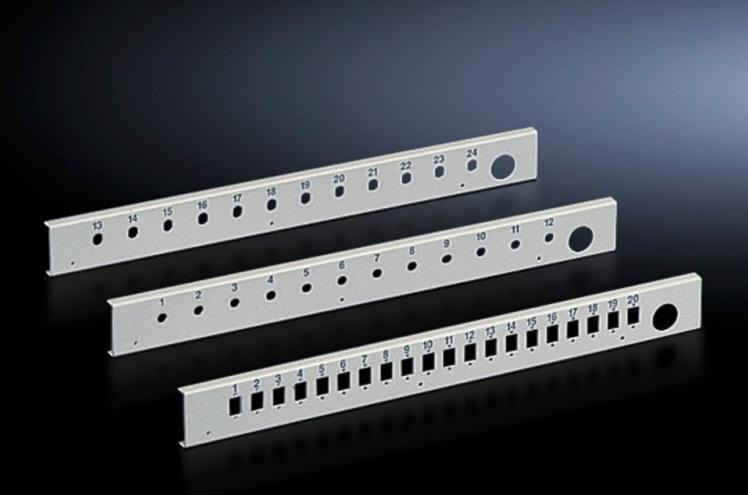

# DK 7474.535 - Patch panel for fibre-optic splicing box, lockable

There are 5 different fibre-optic panels available for various coupling types. The number of locations per panel varies depending on the chosen variant and basic size of the panel.

#### **Features**

| Model No.                | DK 7474.535                                                                                                                                          |
|--------------------------|------------------------------------------------------------------------------------------------------------------------------------------------------|
| Product description      | For splicing boxes, there is a choice of multiple panels with corresponding cut-outs for the installation of single or duplex fibre-optic couplings. |
| Material                 | Sheet steel                                                                                                                                          |
| Colour                   | RAL 7035                                                                                                                                             |
| Number of locations      | 24                                                                                                                                                   |
| for fibre-optic coupling | ST                                                                                                                                                   |
| Units                    | 2 U                                                                                                                                                  |
| Packs of                 | 1 pc(s).                                                                                                                                             |
| Net weight               | 0.459                                                                                                                                                |
| Gross weight             | 0.583                                                                                                                                                |
| Customs tariff number    | 94039910                                                                                                                                             |
| EAN                      | 4028177167940                                                                                                                                        |
| ETIM 9                   | EC001129                                                                                                                                             |
| ECLASS 8.0               | 19170113                                                                                                                                             |
|                          |                                                                                                                                                      |

### Tender text

Patch panel for fibre-optic splicing box, 2 U

For installing 24 x ST couplings including fixtures for holding the cable clamping devices.

Version: Sheet steel Spray finish: RAL 7035

© Rittal 2025 3