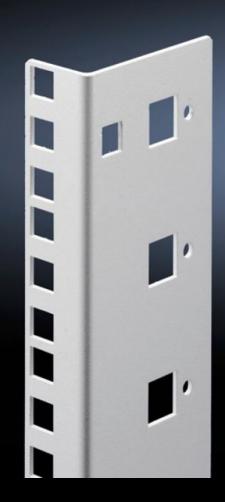

## DK 7507.706 - Mounting angles, 482.6 mm (19") for FlatBox

L-shaped bracket as 2nd attachment level

## **Features**

| Model No.                     | DK 7507.706                                                                                                                        |
|-------------------------------|------------------------------------------------------------------------------------------------------------------------------------|
| Product description           | L-shaped bracket as 2nd attachment level                                                                                           |
| Material                      | Sheet steel, spray-finished                                                                                                        |
| Colour                        | RAL 7035                                                                                                                           |
| Supply includes               | Assembly parts for fast, tool-free assembly                                                                                        |
| Units                         | 6 U                                                                                                                                |
| Note                          | The 2nd attachment level should always be ordered in the same height as the basic enclosure  Partial configuration is not possible |
| Packs of                      | 2 pc(s).                                                                                                                           |
| Net weight                    | 0.56                                                                                                                               |
| Gross weight                  | 0.693                                                                                                                              |
| PCF per pack (cradle-to-gate) | 2.6 kg CO2 eq (Cat B)                                                                                                              |
| Note on PCF category          | Category B: PCF value (cradle-to-gate) based on the product weight, approximately calculated and self-declared                     |
| Customs tariff number         | 73269098                                                                                                                           |
| EAN                           | 4028177551497                                                                                                                      |
| ETIM 9                        | EC002620                                                                                                                           |
| ECLASS 8.0                    | 27189261                                                                                                                           |
|                               |                                                                                                                                    |

## Tender text

© Rittal 2025

Mounting angles for 482.6 mm (19") components  $6\ U$ 

As second rear mounting level in the Rittal FlatBox enclosure system. The rear mounting angles are always to be installed at enclosure height, partial installation is not possible.