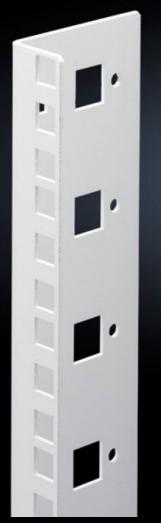

## DK 7507.706 - Mounting angles, 482.6 mm (19") for FlatBox

L-shaped bracket as 2nd attachment level

## **Features**

| Model No.                     | DK 7507.706                                                                                                                        |
|-------------------------------|------------------------------------------------------------------------------------------------------------------------------------|
| Product description           | L-shaped bracket as 2nd attachment level                                                                                           |
| Material                      | Sheet steel, spray-finished                                                                                                        |
| Colour                        | RAL 7035                                                                                                                           |
| Supply includes               | Assembly parts for fast, tool-free assembly                                                                                        |
| Units                         | 6 U                                                                                                                                |
| Note                          | The 2nd attachment level should always be ordered in the same height as the basic enclosure  Partial configuration is not possible |
| Packs of                      | 2 pc(s).                                                                                                                           |
| Net weight                    | 0.56                                                                                                                               |
| Gross weight                  | 0.693                                                                                                                              |
| PCF per pack (cradle-to-gate) | 2.6 kg CO2 eq (Cat B)                                                                                                              |
| Note on PCF category          | Category B: PCF value (cradle-to-gate) based on the product weight, approximately calculated and self-declared                     |
| Customs tariff number         | 73269098                                                                                                                           |
| EAN                           | 4028177551497                                                                                                                      |
| ETIM 9                        | EC002620                                                                                                                           |
| ECLASS 8.0                    | 27189261                                                                                                                           |
|                               |                                                                                                                                    |

## Tender text

© Rittal 2025

Mounting angles for 482.6 mm (19") components  $6\ U$ 

As second rear mounting level in the Rittal FlatBox enclosure system. The rear mounting angles are always to be installed at enclosure height, partial installation is not possible.