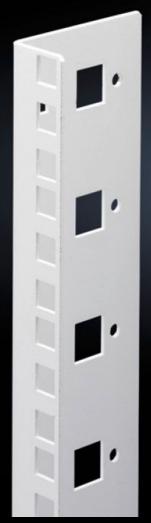

## DK 7507.709 - Mounting angles, 482.6 mm (19") for FlatBox

L-shaped bracket as 2nd attachment level

## **Features**

| Model No.                     | DK 7507.709                                                                                                                       |
|-------------------------------|-----------------------------------------------------------------------------------------------------------------------------------|
| Product description           | L-shaped bracket as 2nd attachment level                                                                                          |
| Material                      | Sheet steel, spray-finished                                                                                                       |
| Colour                        | RAL 7035                                                                                                                          |
| Supply includes               | Assembly parts for fast, tool-free assembly                                                                                       |
| Units                         | 9 U                                                                                                                               |
| Note                          | The 2nd attachment level should always be ordered in the same height as the basic enclosure Partial configuration is not possible |
| Packs of                      | 2 pc(s).                                                                                                                          |
| Net weight                    | 0.92                                                                                                                              |
| Gross weight                  | 0.94                                                                                                                              |
| PCF per pack (cradle-to-gate) | 3.6 kg CO2 eq (Cat B)                                                                                                             |
| Note on PCF category          | Category B: PCF value (cradle-to-gate) based on the product weight, approximately calculated and self-declared                    |
| Customs tariff number         | 73269098                                                                                                                          |
| EAN                           | 4028177551503                                                                                                                     |
| ETIM 9                        | EC002620                                                                                                                          |
| ECLASS 8.0                    | 27189261                                                                                                                          |
|                               |                                                                                                                                   |

## Tender text

© Rittal 2025

Mounting angles for 482.6 mm (19") components 9  $\rm U$ 

As second rear mounting level in the Rittal FlatBox enclosure system. The rear mounting angles are always to be installed at enclosure height, partial installation is not possible.