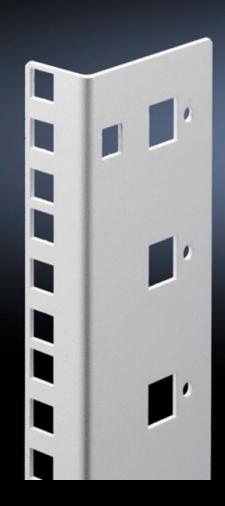

## DK 7507.709 - Mounting angles, 482.6 mm (19") for FlatBox

L-shaped bracket as 2nd attachment level

## **Features**

| Model No.                     | DK 7507.709                                                                                                                       |
|-------------------------------|-----------------------------------------------------------------------------------------------------------------------------------|
| Product description           | L-shaped bracket as 2nd attachment level                                                                                          |
| Material                      | Sheet steel, spray-finished                                                                                                       |
| Colour                        | RAL 7035                                                                                                                          |
| Supply includes               | Assembly parts for fast, tool-free assembly                                                                                       |
| Units                         | 9 U                                                                                                                               |
| Note                          | The 2nd attachment level should always be ordered in the same height as the basic enclosure Partial configuration is not possible |
| Packs of                      | 2 pc(s).                                                                                                                          |
| Net weight                    | 0.92                                                                                                                              |
| Gross weight                  | 0.94                                                                                                                              |
| PCF per pack (cradle-to-gate) | 3.6 kg CO2 eq (Cat B)                                                                                                             |
| Note on PCF category          | Category B: PCF value (cradle-to-gate) based on the product weight, approximately calculated and self-declared                    |
| Customs tariff number         | 73269098                                                                                                                          |
| EAN                           | 4028177551503                                                                                                                     |
| ETIM 9                        | EC002620                                                                                                                          |
| ECLASS 8.0                    | 27189261                                                                                                                          |
|                               |                                                                                                                                   |

## Tender text

© Rittal 2025

Mounting angles for 482.6 mm (19") components 9  $\rm U$ 

As second rear mounting level in the Rittal FlatBox enclosure system. The rear mounting angles are always to be installed at enclosure height, partial installation is not possible.