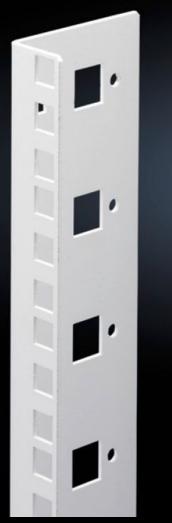

## DK 7507.715 - Mounting angles, 482.6 mm (19") for FlatBox

L-shaped bracket as 2nd attachment level

## **Features**

| Model No.                     | DK 7507.715                                                                                                                       |
|-------------------------------|-----------------------------------------------------------------------------------------------------------------------------------|
| Product description           | L-shaped bracket as 2nd attachment level                                                                                          |
| Material                      | Sheet steel, spray-finished                                                                                                       |
| Colour                        | RAL 7035                                                                                                                          |
| Supply includes               | Assembly parts for fast, tool-free assembly                                                                                       |
| Units                         | 15 U                                                                                                                              |
| Note                          | The 2nd attachment level should always be ordered in the same height as the basic enclosure Partial configuration is not possible |
| Packs of                      | 2 pc(s).                                                                                                                          |
| Net weight                    | 1.45                                                                                                                              |
| Gross weight                  | 1.46                                                                                                                              |
| PCF per pack (cradle-to-gate) | 5.6 kg CO2 eq (Cat B)                                                                                                             |
| Note on PCF category          | Category B: PCF value (cradle-to-gate) based on the product weight, approximately calculated and self-declared                    |
| Customs tariff number         | 73269098                                                                                                                          |
| EAN                           | 4028177551527                                                                                                                     |
| ETIM 9                        | EC002620                                                                                                                          |
| ECLASS 8.0                    | 27189261                                                                                                                          |
|                               |                                                                                                                                   |

## Tender text

© Rittal 2025

Mounting angles for 482.6 mm (19") components  $15\,\mathrm{U}$ 

As second rear mounting level in the Rittal FlatBox enclosure system. The rear mounting angles are always to be installed at enclosure height, partial installation is not possible.