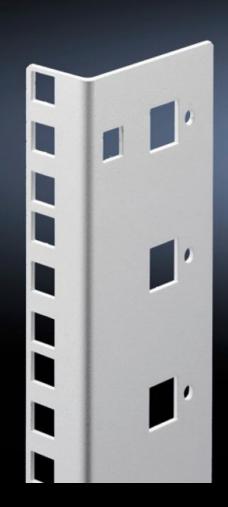

## DK 7507.715 - Mounting angles, 482.6 mm (19") for FlatBox

L-shaped bracket as 2nd attachment level

## **Features**

| Model No.                     | DK 7507.715                                                                                                                       |
|-------------------------------|-----------------------------------------------------------------------------------------------------------------------------------|
| Product description           | L-shaped bracket as 2nd attachment level                                                                                          |
| Material                      | Sheet steel, spray-finished                                                                                                       |
| Colour                        | RAL 7035                                                                                                                          |
| Supply includes               | Assembly parts for fast, tool-free assembly                                                                                       |
| Units                         | 15 U                                                                                                                              |
| Note                          | The 2nd attachment level should always be ordered in the same height as the basic enclosure Partial configuration is not possible |
| Packs of                      | 2 pc(s).                                                                                                                          |
| Net weight                    | 1.45                                                                                                                              |
| Gross weight                  | 1.46                                                                                                                              |
| PCF per pack (cradle-to-gate) | 5.6 kg CO2 eq (Cat B)                                                                                                             |
| Note on PCF category          | Category B: PCF value (cradle-to-gate) based on the product weight, approximately calculated and self-declared                    |
| Customs tariff number         | 73269098                                                                                                                          |
| EAN                           | 4028177551527                                                                                                                     |
| ETIM 9                        | EC002620                                                                                                                          |
| ECLASS 8.0                    | 27189261                                                                                                                          |
|                               |                                                                                                                                   |

## Tender text

© Rittal 2025

Mounting angles for 482.6 mm (19") components  $15\,\mathrm{U}$ 

As second rear mounting level in the Rittal FlatBox enclosure system. The rear mounting angles are always to be installed at enclosure height, partial installation is not possible.