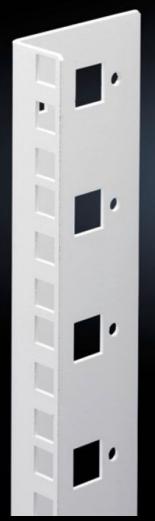

## DK 7507.718 - Mounting angles, 482.6 mm (19") for FlatBox

L-shaped bracket as 2nd attachment level

## **Features**

| Model No.                     | DK 7507.718                                                                                                                       |
|-------------------------------|-----------------------------------------------------------------------------------------------------------------------------------|
| Product description           | L-shaped bracket as 2nd attachment level                                                                                          |
| Material                      | Sheet steel, spray-finished                                                                                                       |
| Colour                        | RAL 7035                                                                                                                          |
| Supply includes               | Assembly parts for fast, tool-free assembly                                                                                       |
| Units                         | 18 U                                                                                                                              |
| Note                          | The 2nd attachment level should always be ordered in the same height as the basic enclosure Partial configuration is not possible |
| Packs of                      | 2 pc(s).                                                                                                                          |
| Net weight                    | 1.472                                                                                                                             |
| Gross weight                  | 1.672                                                                                                                             |
| PCF per pack (cradle-to-gate) | 6.4 kg CO2 eq (Cat B)                                                                                                             |
| Note on PCF category          | Category B: PCF value (cradle-to-gate) based on the product weight, approximately calculated and self-declared                    |
| Customs tariff number         | 73269098                                                                                                                          |
| EAN                           | 4028177551534                                                                                                                     |
| ETIM 9                        | EC002620                                                                                                                          |
| ECLASS 8.0                    | 27189261                                                                                                                          |
|                               |                                                                                                                                   |

## Tender text

© Rittal 2025

Mounting angles for 482.6 mm (19") components  $18\ U$ 

As second rear mounting level in the Rittal FlatBox enclosure system. The rear mounting angles are always to be installed at enclosure height, partial installation is not possible.