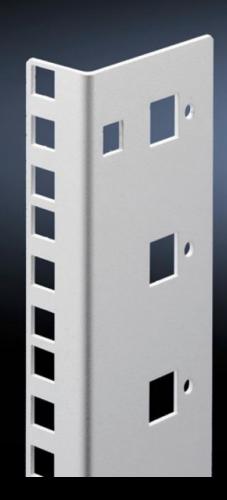

## DK 7507.718 - Mounting angles, 482.6 mm (19") for FlatBox

L-shaped bracket as 2nd attachment level

## **Features**

| Model No.                     | DK 7507.718                                                                                                                       |
|-------------------------------|-----------------------------------------------------------------------------------------------------------------------------------|
| Product description           | L-shaped bracket as 2nd attachment level                                                                                          |
| Material                      | Sheet steel, spray-finished                                                                                                       |
| Colour                        | RAL 7035                                                                                                                          |
| Supply includes               | Assembly parts for fast, tool-free assembly                                                                                       |
| Units                         | 18 U                                                                                                                              |
| Note                          | The 2nd attachment level should always be ordered in the same height as the basic enclosure Partial configuration is not possible |
| Packs of                      | 2 pc(s).                                                                                                                          |
| Net weight                    | 1.472                                                                                                                             |
| Gross weight                  | 1.672                                                                                                                             |
| PCF per pack (cradle-to-gate) | 6.4 kg CO2 eq (Cat B)                                                                                                             |
| Note on PCF category          | Category B: PCF value (cradle-to-gate) based on the product weight, approximately calculated and self-declared                    |
| Customs tariff number         | 73269098                                                                                                                          |
| EAN                           | 4028177551534                                                                                                                     |
| ETIM 9                        | EC002620                                                                                                                          |
| ECLASS 8.0                    | 27189261                                                                                                                          |
|                               |                                                                                                                                   |

## Tender text

© Rittal 2025

Mounting angles for 482.6 mm (19") components  $18\ U$ 

As second rear mounting level in the Rittal FlatBox enclosure system. The rear mounting angles are always to be installed at enclosure height, partial installation is not possible.