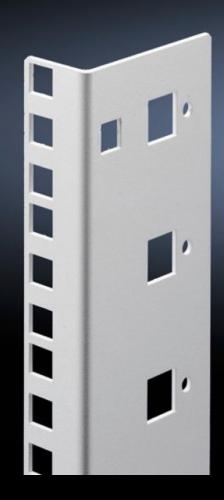

## DK 7507.721 - Mounting angles, 482.6 mm (19") for FlatBox

L-shaped bracket as 2nd attachment level

## **Features**

| Model No.                     | DK 7507.721                                                                                                                       |
|-------------------------------|-----------------------------------------------------------------------------------------------------------------------------------|
| Product description           | L-shaped bracket as 2nd attachment level                                                                                          |
| Material                      | Sheet steel, spray-finished                                                                                                       |
| Colour                        | RAL 7035                                                                                                                          |
| Supply includes               | Assembly parts for fast, tool-free assembly                                                                                       |
| Units                         | 21 U                                                                                                                              |
| Note                          | The 2nd attachment level should always be ordered in the same height as the basic enclosure Partial configuration is not possible |
| Packs of                      | 2 pc(s).                                                                                                                          |
| Net weight                    | 1.708                                                                                                                             |
| Gross weight                  | 1.907                                                                                                                             |
| PCF per pack (cradle-to-gate) | 7.3 kg CO2 eq (Cat B)                                                                                                             |
| Note on PCF category          | Category B: PCF value (cradle-to-gate) based on the product weight, approximately calculated and self-declared                    |
| Customs tariff number         | 73269098                                                                                                                          |
| EAN                           | 4028177551541                                                                                                                     |
| ETIM 9                        | EC002620                                                                                                                          |
| ECLASS 8.0                    | 27189261                                                                                                                          |
|                               |                                                                                                                                   |

## Tender text

© Rittal 2025

Mounting angles for 482.6 mm (19") components  $21~\mathrm{U}$ 

As second rear mounting level in the Rittal FlatBox enclosure system. The rear mounting angles are always to be installed at enclosure height, partial installation is not possible.