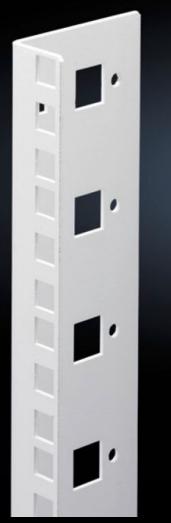

## DK 7507.721 - Mounting angles, 482.6 mm (19") for FlatBox

L-shaped bracket as 2nd attachment level

## **Features**

| Model No.                     | DK 7507.721                                                                                                                       |
|-------------------------------|-----------------------------------------------------------------------------------------------------------------------------------|
| Product description           | L-shaped bracket as 2nd attachment level                                                                                          |
| Material                      | Sheet steel, spray-finished                                                                                                       |
| Colour                        | RAL 7035                                                                                                                          |
| Supply includes               | Assembly parts for fast, tool-free assembly                                                                                       |
| Units                         | 21 U                                                                                                                              |
| Note                          | The 2nd attachment level should always be ordered in the same height as the basic enclosure Partial configuration is not possible |
| Packs of                      | 2 pc(s).                                                                                                                          |
| Net weight                    | 1.708                                                                                                                             |
| Gross weight                  | 1.907                                                                                                                             |
| PCF per pack (cradle-to-gate) | 7.3 kg CO2 eq (Cat B)                                                                                                             |
| Note on PCF category          | Category B: PCF value (cradle-to-gate) based on the product weight, approximately calculated and self-declared                    |
| Customs tariff number         | 73269098                                                                                                                          |
| EAN                           | 4028177551541                                                                                                                     |
| ETIM 9                        | EC002620                                                                                                                          |
| ECLASS 8.0                    | 27189261                                                                                                                          |
|                               |                                                                                                                                   |

## Tender text

© Rittal 2025

Mounting angles for 482.6 mm (19") components  $21~\mathrm{U}$ 

As second rear mounting level in the Rittal FlatBox enclosure system. The rear mounting angles are always to be installed at enclosure height, partial installation is not possible.