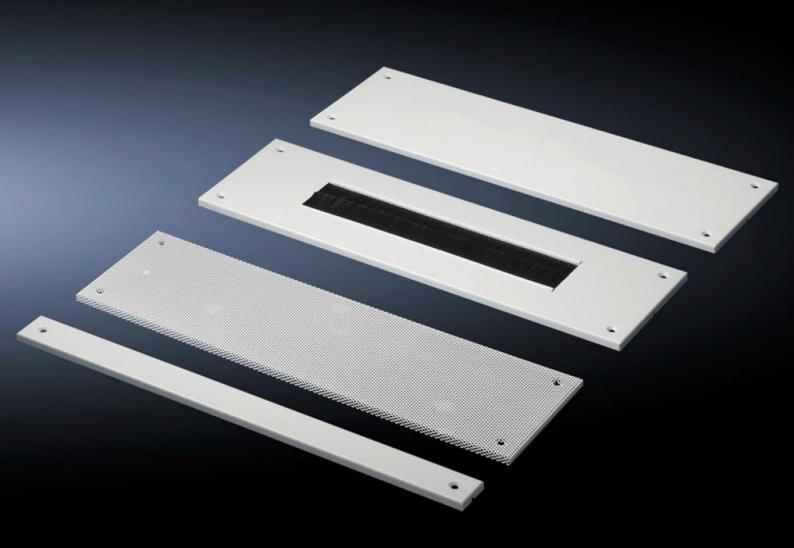

## TE 7526.785 - Module plates for TE

The base area of the TE may be varied as required using the module plates.

## **Features**

| Model No.           | TE 7526.785                                                                |
|---------------------|----------------------------------------------------------------------------|
| Design              | solid                                                                      |
| Product description | The base area of the TE may be varied as required using the module plates. |
| Applications        | Please note when selecting suitable gland plates:                          |
|                     | Enclosure width minus 150 mm                                               |
|                     | Enclosure depth minus 50 mm                                                |
| Material            | Sheet steel, zinc-plated                                                   |
| Supply includes     | Assembly parts                                                             |
| Note on Model No.   | Extended delivery times.                                                   |
| Dimensions          | Width: 650 mm                                                              |
|                     | Depth: 550 mm                                                              |
| To fit              | Enclosure type: TE                                                         |
|                     | Width: 800 mm                                                              |
| Packs of            | 1 pc(s).                                                                   |
| ETIM 9              | EC002620                                                                   |
| ECLASS 8.0          | 27189261                                                                   |
| ECLASS 8.0          | 27189261                                                                   |