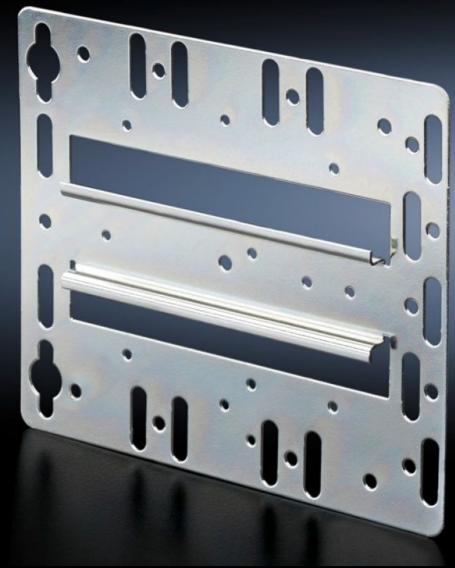

## TS 7526.964 - Mounting plate with integral top-hat rail

May be screw-fastened, with integral top-hat rail for direct snap-mounting of components such as speed control, enclosure internal thermostat and hygrostat.

#### **Features**

| For direct snap-mounting of components such as speed control, enclosure internal thermostat and hygrostat. |
|------------------------------------------------------------------------------------------------------------|
|                                                                                                            |
| Sheet steel                                                                                                |
| Zinc-plated                                                                                                |
| Mounting plate Assembly parts                                                                              |
| Enclosure type: AX VX VX SE AX IT VX IT TE                                                                 |
| 1 pc(s).                                                                                                   |
| 0.196                                                                                                      |
| 0.206                                                                                                      |
| 0.8 kg CO2 eq (Cat B)                                                                                      |
|                                                                                                            |