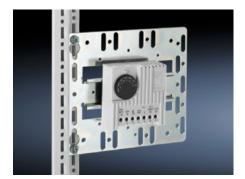

## TS 7526.964 - Mounting plate with integral top-hat rail

May be screw-fastened, with integral top-hat rail for direct snap-mounting of components such as speed control, enclosure internal thermostat and hygrostat.

#### **Features**

| For direct snap-mounting of components such as speed control, enclosure internal thermostat and hygrostat. |
|------------------------------------------------------------------------------------------------------------|
|                                                                                                            |
| Sheet steel                                                                                                |
| Zinc-plated                                                                                                |
| Mounting plate Assembly parts                                                                              |
| Enclosure type: AX VX VX SE AX IT VX IT TE                                                                 |
| 1 pc(s).                                                                                                   |
| 0.196                                                                                                      |
| 0.206                                                                                                      |
| 0.8 kg CO2 eq (Cat B)                                                                                      |
|                                                                                                            |