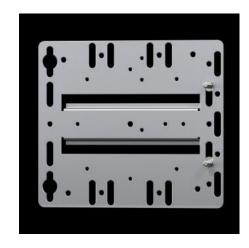

## TS 7526.964 - Mounting plate with integral top-hat rail

May be screw-fastened, with integral top-hat rail for direct snap-mounting of components such as speed control, enclosure internal thermostat and hygrostat.

#### **Features**

| For direct snap-mounting of components such as speed control, enclosure internal thermostat and hygrostat. |
|------------------------------------------------------------------------------------------------------------|
|                                                                                                            |
| Sheet steel                                                                                                |
| Zinc-plated                                                                                                |
| Mounting plate Assembly parts                                                                              |
| Enclosure type: AX VX VX SE AX IT VX IT TE                                                                 |
| 1 pc(s).                                                                                                   |
| 0.196                                                                                                      |
| 0.206                                                                                                      |
| 0.8 kg CO2 eq (Cat B)                                                                                      |
|                                                                                                            |