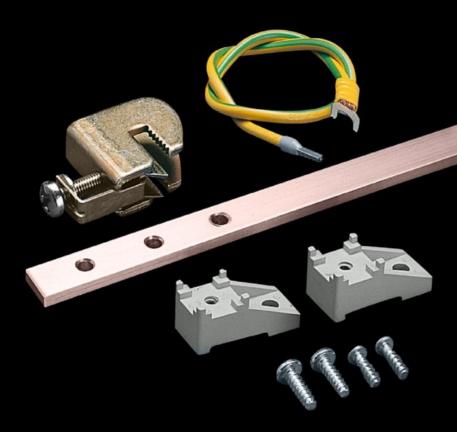

### DK 7542.000 - Earth rail, vertical for VX, VX IT

The supplied earth conductors facilitate star earthing of the cable clamp straps in the patch panels, the earth terminals are fully adjustable, current carrying capacity of rails approx. 200 A.

#### **Features**

| Model No.                    | DK 7542.000                                                                                                                                                                                                                                                                                             |
|------------------------------|---------------------------------------------------------------------------------------------------------------------------------------------------------------------------------------------------------------------------------------------------------------------------------------------------------|
| Product description          | Easily fitted to the 25 mm DIN pitch pattern of distributors or to the 482.6 mm (19") mounting angles. The supplied earth conductors facilitate star earthing of the cable clamp straps in the patch panels. The earth terminals are fully adjustable. Current carrying capacity of rail approx. 200 A. |
| Supply includes              | Earth rail made from E-Cu 57 to DIN EN 12 163, DIN EN 13 601, 15 x 5 mm 15 earthing leads 6 mm², L = 500 mm null Assembly parts                                                                                                                                                                         |
| Dimensions                   | Length: 745 mm                                                                                                                                                                                                                                                                                          |
| To fit                       | Enclosure type: VX<br>VX IT<br>TS<br>Height: 1,000 mm                                                                                                                                                                                                                                                   |
| Packs of                     | 1 pc(s).                                                                                                                                                                                                                                                                                                |
| Net weight                   | 1.455                                                                                                                                                                                                                                                                                                   |
| Gross weight                 | 1.655                                                                                                                                                                                                                                                                                                   |
| Copper weight (kg per piece) | 0.47                                                                                                                                                                                                                                                                                                    |
| Customs tariff number        | 74198090                                                                                                                                                                                                                                                                                                |
| EAN                          | 4028177131811                                                                                                                                                                                                                                                                                           |
| ETIM 9                       | EC000329                                                                                                                                                                                                                                                                                                |
| ECLASS 8.0                   | 27400605                                                                                                                                                                                                                                                                                                |
|                              |                                                                                                                                                                                                                                                                                                         |

#### Tender text

Earth rail for 1000 mm high network enclosures For the vertical installation in 1000 mm high network enclosures.

Earth rail made from E-Cu 57 (15 x 5 mm) to DIN 1759, DIN 40 500 is fitted to the 482.6 mm (19 inch) mounting angles or to the 25 mm DIN 43 660 pitch pattern of distributors. The supplied earth conductors facilitate star earthing of the cable clamp straps in the patch panels. The earth terminals are fully adjustable. Current carrying capacity of rail approx. 200 A.