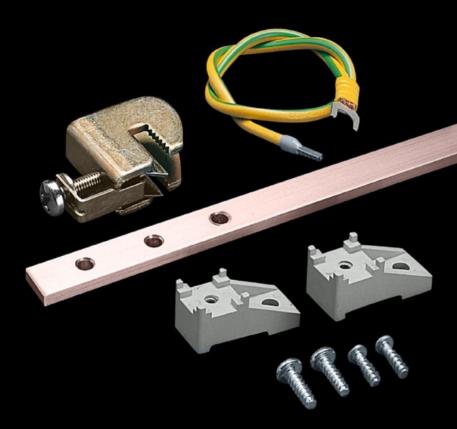

### DK 7549.000 - Extension kit for earth rail, vertical

For system-compatible expansion of the star earthing on the vertical potential equalisation rail.

#### **Features**

| Model No.             | DK 7549.000                                                                                                                                                  |
|-----------------------|--------------------------------------------------------------------------------------------------------------------------------------------------------------|
| Product description   | For system-compatible expansion of the star earthing on the vertical potential equalisation rail.                                                            |
| Supply includes       | Earthing leads 6 mm2, L = 500 mm  Preassembled, with ring terminal and wire end ferrule  Conductor connection clamps 2.5 – 16 mm <sup>2</sup> Assembly parts |
| Packs of              | 10 pc(s).                                                                                                                                                    |
| Net weight            | 0.58                                                                                                                                                         |
| Gross weight          | 0.687                                                                                                                                                        |
| Customs tariff number | 73269098                                                                                                                                                     |
| EAN                   | 4028177187320                                                                                                                                                |
| ETIM 9                | EC001503                                                                                                                                                     |
| ECLASS 8.0            | 27149219                                                                                                                                                     |

#### Tender text

6 mm<sup>2</sup> earthing lead, 500 mm,

6 mm² earthing lead, pre-configured with ring terminal and wire end ferrule, L = 500 mm, with 2.5 -16 mm² earth terminals, includes assembly parts.