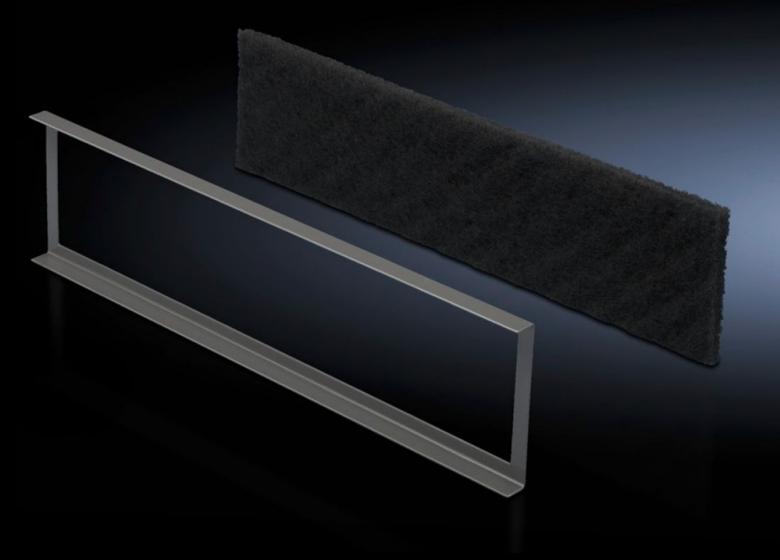

## DK 7561.500 - Filter mat for base/plinth component, vented and base/plinth component, vented, with designer trim panel

Mounting frame including filter mat for the base/plinth trim.

## **Features**

| Model No.             | DK 7561.500                                                                                                                                                                       |
|-----------------------|-----------------------------------------------------------------------------------------------------------------------------------------------------------------------------------|
| Product description   | To cover the trim panel in the base/plinth component. The mounting frame slides into position behind the filter mat in the base/plinth trim panel. Filter class G3 to DIN EN 779. |
| Supply includes       | Mounting frame                                                                                                                                                                    |
| To fit                | Width: 600 mm                                                                                                                                                                     |
| Packs of              | 1 pc(s).                                                                                                                                                                          |
| Net weight            | 0.23                                                                                                                                                                              |
| Gross weight          | 0.3                                                                                                                                                                               |
| Customs tariff number | 56039390                                                                                                                                                                          |
| EAN                   | 4028177221284                                                                                                                                                                     |
| ECLASS 8.0            | 27189272                                                                                                                                                                          |