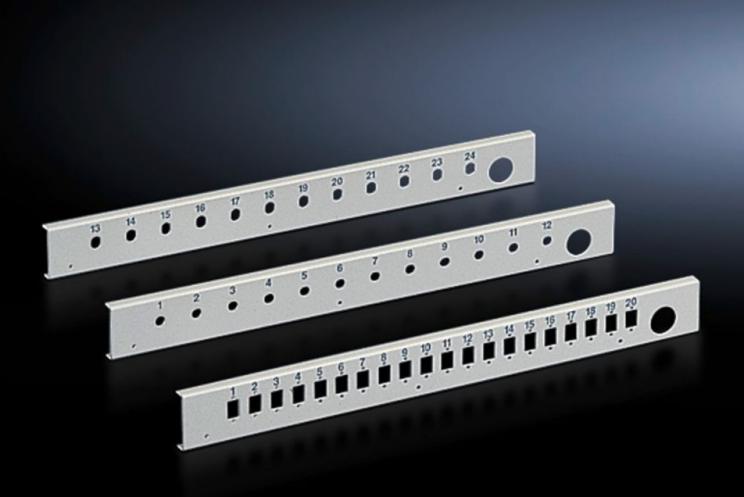

# DK 7578.535 - Patch panel for fibre-optic splicing box, lockable

There are 5 different fibre-optic panels available for various coupling types. The number of locations per panel varies depending on the chosen variant and basic size of the panel.

#### **Features**

| Model No.                | DK 7578.535                                                                                                                                          |
|--------------------------|------------------------------------------------------------------------------------------------------------------------------------------------------|
| Product description      | For splicing boxes, there is a choice of multiple panels with corresponding cut-outs for the installation of single or duplex fibre optic couplings. |
| Material                 | Sheet steel                                                                                                                                          |
| Colour                   | RAL 7035                                                                                                                                             |
| Number of locations      | 20                                                                                                                                                   |
| for fibre-optic coupling | E-2000<br>E-2000 duplex<br>SC<br>LC duplex                                                                                                           |
| Note on Model No.        | Extended delivery times.                                                                                                                             |
| Units                    | 3 U                                                                                                                                                  |
| Packs of                 | 1 pc(s).                                                                                                                                             |
| Net weight               | 0.618                                                                                                                                                |
| Gross weight             | 0.718                                                                                                                                                |
| Customs tariff number    | 94039910                                                                                                                                             |
| EAN                      | 4028177168275                                                                                                                                        |
| ETIM 9                   | EC001129                                                                                                                                             |
| ECLASS 8.0               | 19170113                                                                                                                                             |
|                          |                                                                                                                                                      |